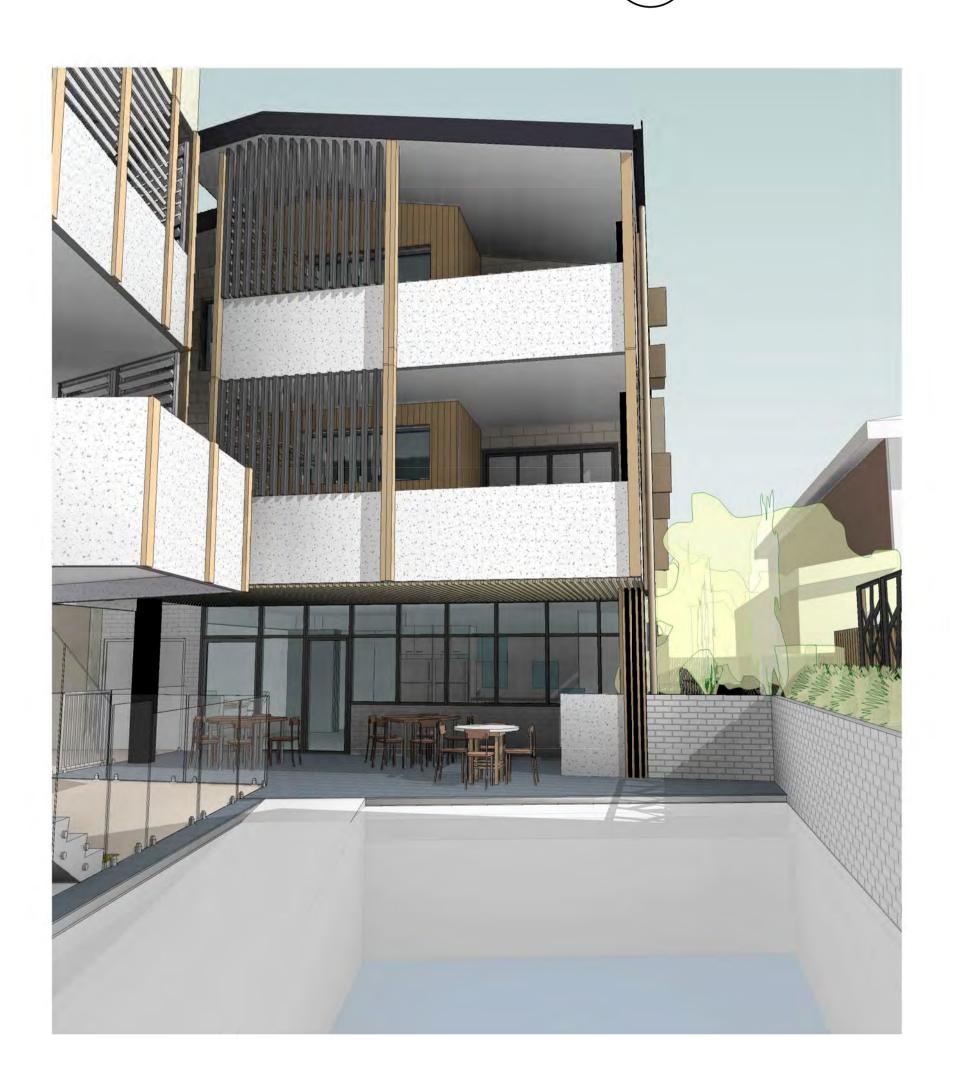

DRAWING NO.

SD-A-DA-18

**DEVELOPMENT APPLICATION** 

AMENDMENTS

2 DA ISSUE FOR COUNCIL

3D VIEW - COMMUNAL AREA - LEVEL 01

3D VIEW - POOL AREA TOWRDS BUNA STREET

PEDDLE THORP
architecture | interiors | health | planning