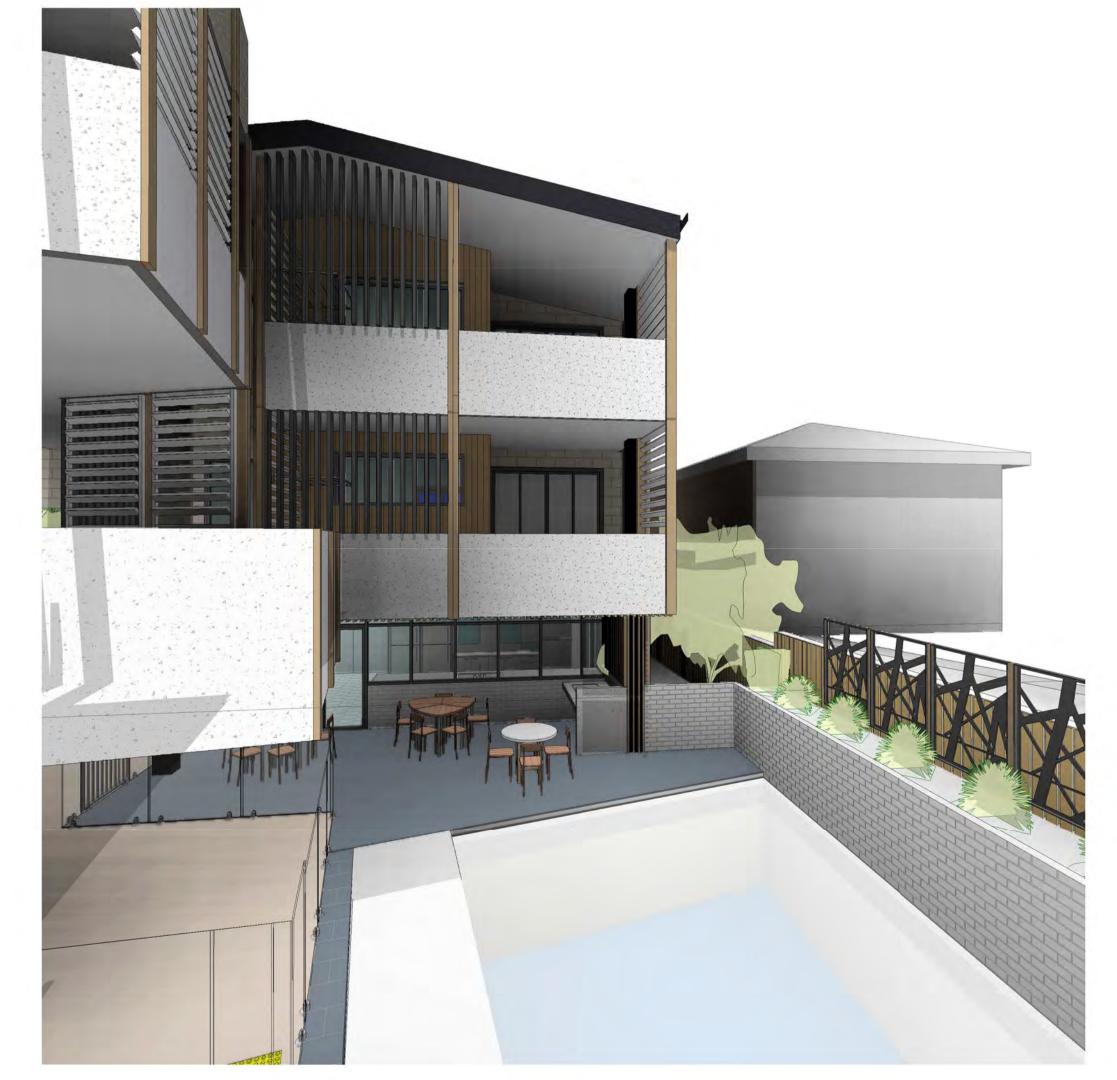

DRAWING NO.

SD-A-DA-18

**DEVELOPMENT APPLICATION** 

AMENDMENTS

2 DA ISSUE FOR COUNCIL

3D VIEW - COMMUNAL AREA - LEVEL 01

3D VIEW - POOL AREA TOWRDS BUNA STREET

PEDDLE THORP
architecture | interiors | health | planning

DRAWING NO.

3D VIEW - COMMUNAL SPACE - LEVEL 01

3D VIEW - COMMUNAL BBQ AREA

3D VIEW - BUNA STREET ENTRANCE

3D VIEW - VIEW FROM KURAN STREET

AMENDMENTS No Description 1 DA ISSUE 2 DA ISSUE FOR COUNCIL

Kuran Street Retirement Village