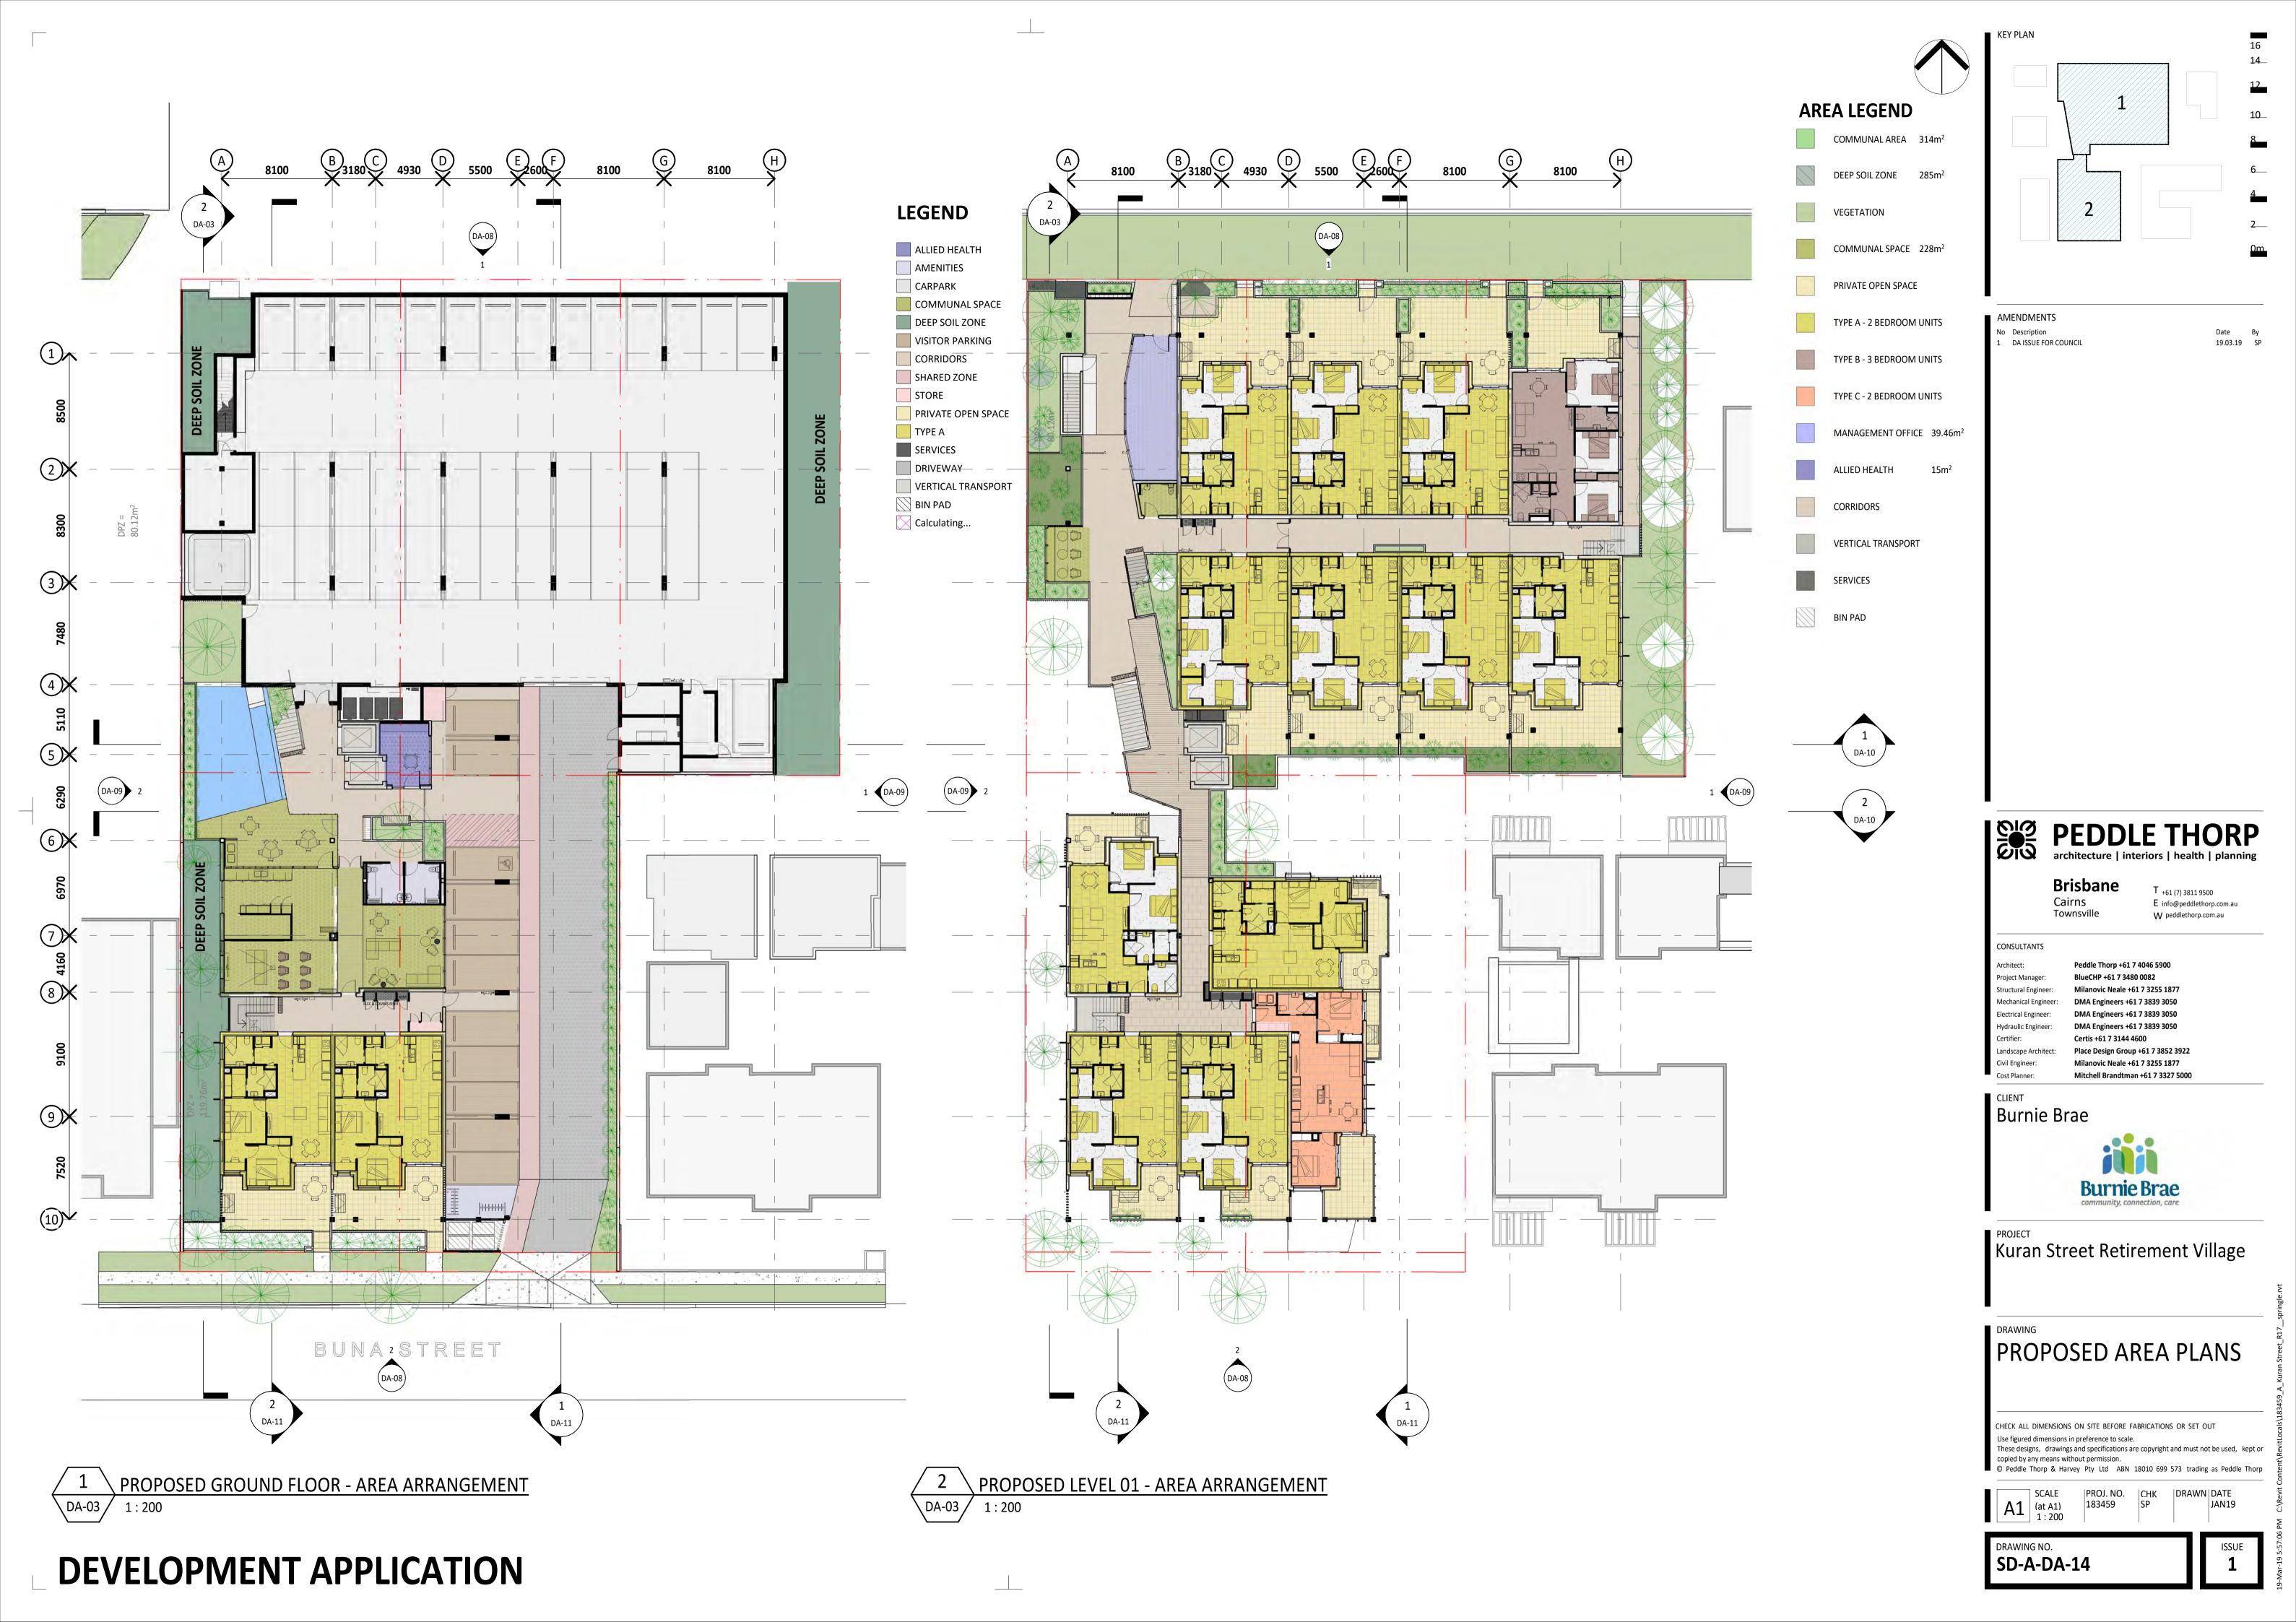

A1  $AS_t A1$  indicated

PROJ. NO. | CHK | DRAWN | DATE | SP | JAN19

PROPOSED DEVELOPMENT BUILDING 1 (KURAN ST)

GROUND CARPARKING LEVEL 01 8 UNITS LEVEL 02 9 UNITS LEVEL 03 9 UNITS

BUILDING 2 (BUNA ST) GROUND 2 UNITS LEVEL 01 5 UNITS LEVEL 02 5 UNITS

01 CARPARK

**OUTDOOR CARPARKING** 

08 CARPARKS STAFF 03 CARPARKS 50 CARPARKS

APPROX. WASTE CALCULATIONS 240L / UNIT / WEEK 9,120L GENERATED 6 X 1500L BINS REQUIRED, OR; 3 X 1500L BINS REQUIRED (EMPTIED TWICE WEEKLY)

REAR LOADING VEHICLE

REFER TO DRAWINGS SD-A-DA-12 & SD-A-DA-13 FOR APARTMENT TYPE LAYOUTS

NOTE:

Place Design Group +61 7 3852 3922 Mitchell Brandtman +61 7 3327 5000

Kuran Street Retirement Village

CHECK ALL DIMENSIONS ON SITE BEFORE FABRICATIONS OR SET OUT Use figured dimensions in preference to scale. These designs, drawings and specifications are copyright and must not be used, kept or copied by any means without permission.