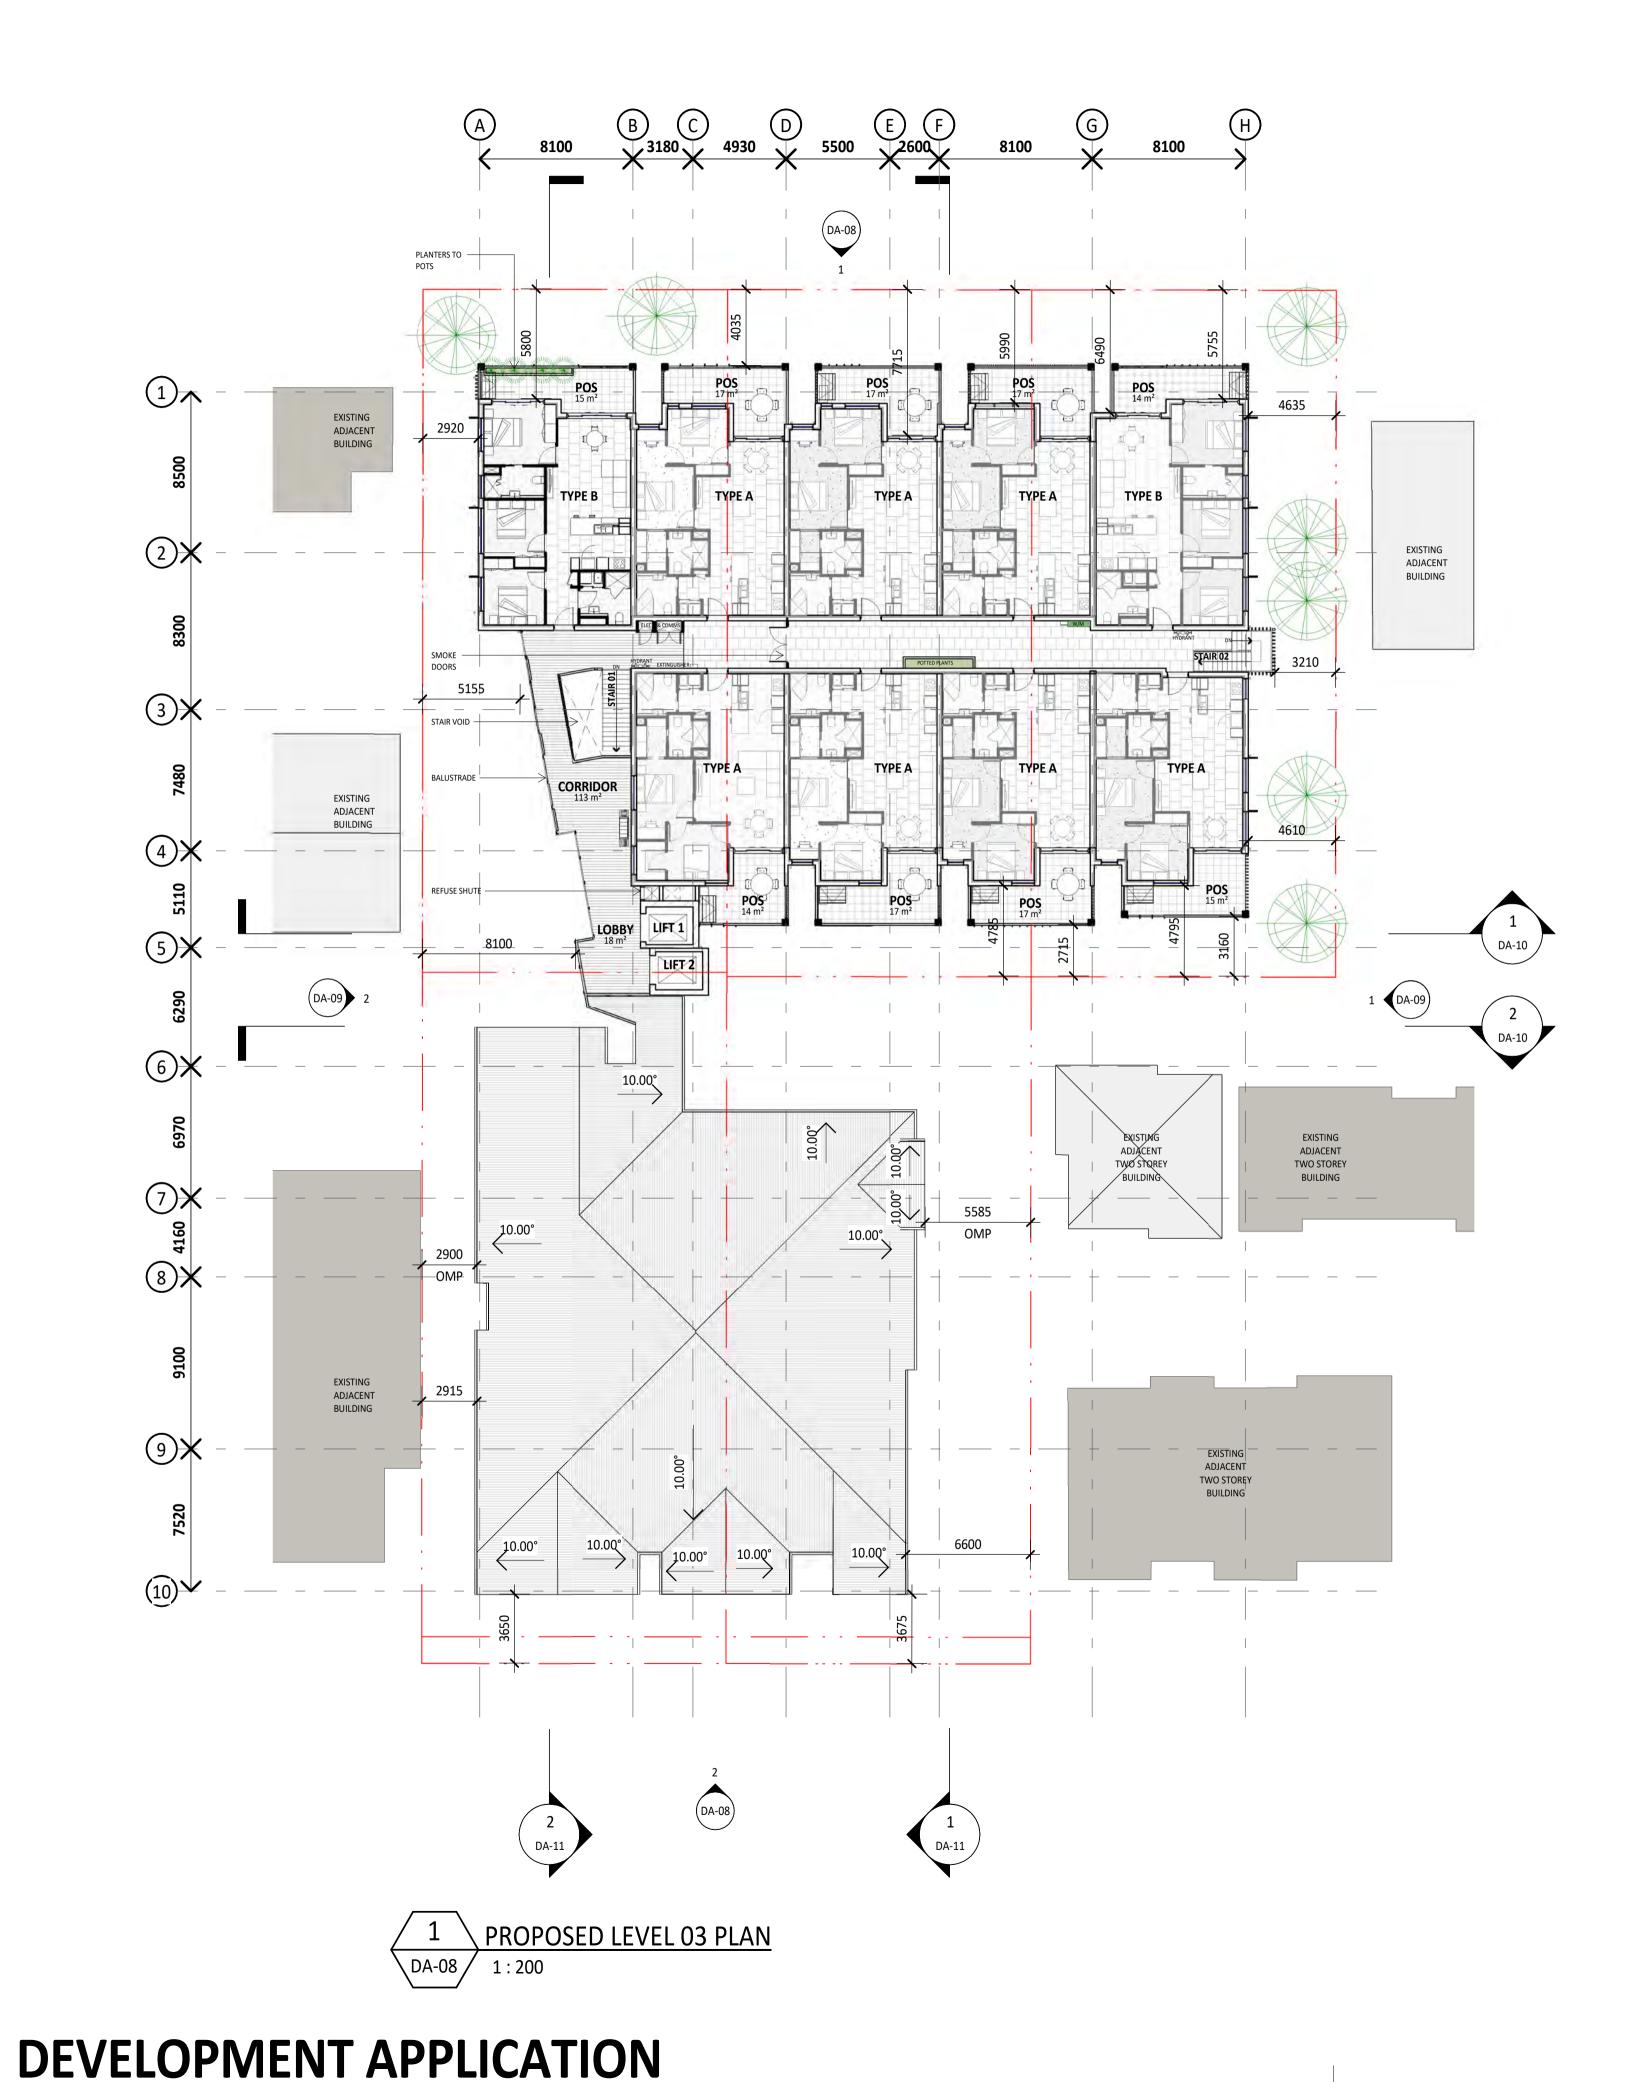

BUILDING 2 (BUNA ST) GROUND 2 UNITS LEVEL 01 5 UNITS LEVEL 02 5 UNITS

01 CARPARK

OUTDOOR CARPARKING

08 CARPARKS 03 CARPARKS STAFF 50 CARPARKS

APPROX. WASTE CALCULATIONS 240L / UNIT / WEEK 9,120L GENERATED 6 X 1500L BINS REQUIRED, OR; 3 X 1500L BINS REQUIRED (EMPTIED TWICE WEEKLY)

REAR LOADING VEHICLE

Peddle Thorp +61 7 4046 5900

Mitchell Brandtman +61 7 3327 5000

Burnie Brae

CONSULTANTS

Kuran Street Retirement Village

PROPOSED LEVEL 03 FLOOR PLAN

CHECK ALL DIMENSIONS ON SITE BEFORE FABRICATIONS OR SET OUT Use figured dimensions in preference to scale. These designs, drawings and specifications are copyright and must not be used, kept or copied by any means without permission.

© Peddle Thorp & Harvey Pty Ltd ABN 18010 699 573 trading as Peddle Thorp

A1 Ast A1) indicated

PROJ. NO. | CHK | DRAWN | DATE | SP | JAN19

PROPOSED DEVELOPMENT BUILDING 1 (KURAN ST) GROUND CARPARKING

LEVEL 01 8 UNITS LEVEL 02 9 UNITS LEVEL 03 9 UNITS