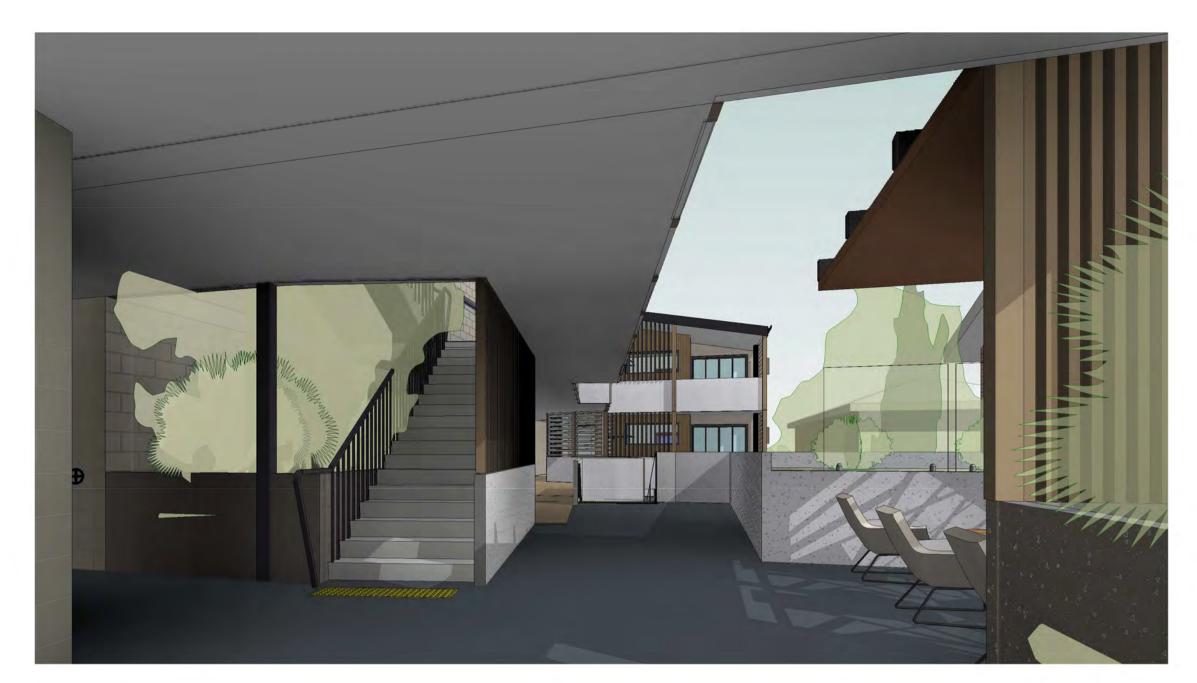

DRAWING NO.

SD-A-DA-18

**DEVELOPMENT APPLICATION** 

AMENDMENTS

2 DA ISSUE FOR COUNCIL

3D VIEW - COMMUNAL AREA - LEVEL 01

3D VIEW - POOL AREA TOWRDS BUNA STREET

PEDDLE THORP
architecture | interiors | health | planning

DRAWING NO.

3D VIEW - COMMUNAL SPACE - LEVEL 01

3D VIEW - COMMUNAL BBQ AREA

3D VIEW - BUNA STREET ENTRANCE

3D VIEW - VIEW FROM KURAN STREET

AMENDMENTS No Description 1 DA ISSUE 2 DA ISSUE FOR COUNCIL

Kuran Street Retirement Village