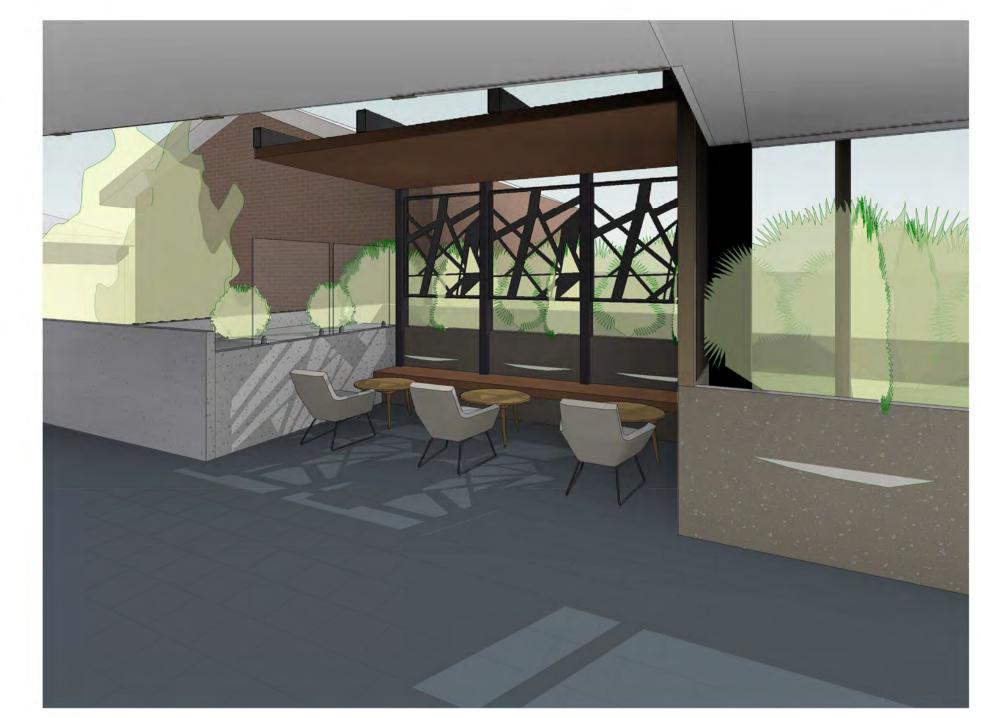

DRAWING NO.

SD-A-DA-18

**DEVELOPMENT APPLICATION** 

AMENDMENTS

2 DA ISSUE FOR COUNCIL

3D VIEW - COMMUNAL AREA - LEVEL 01

3D VIEW - POOL AREA TOWRDS BUNA STREET

PEDDLE THORP
architecture | interiors | health | planning