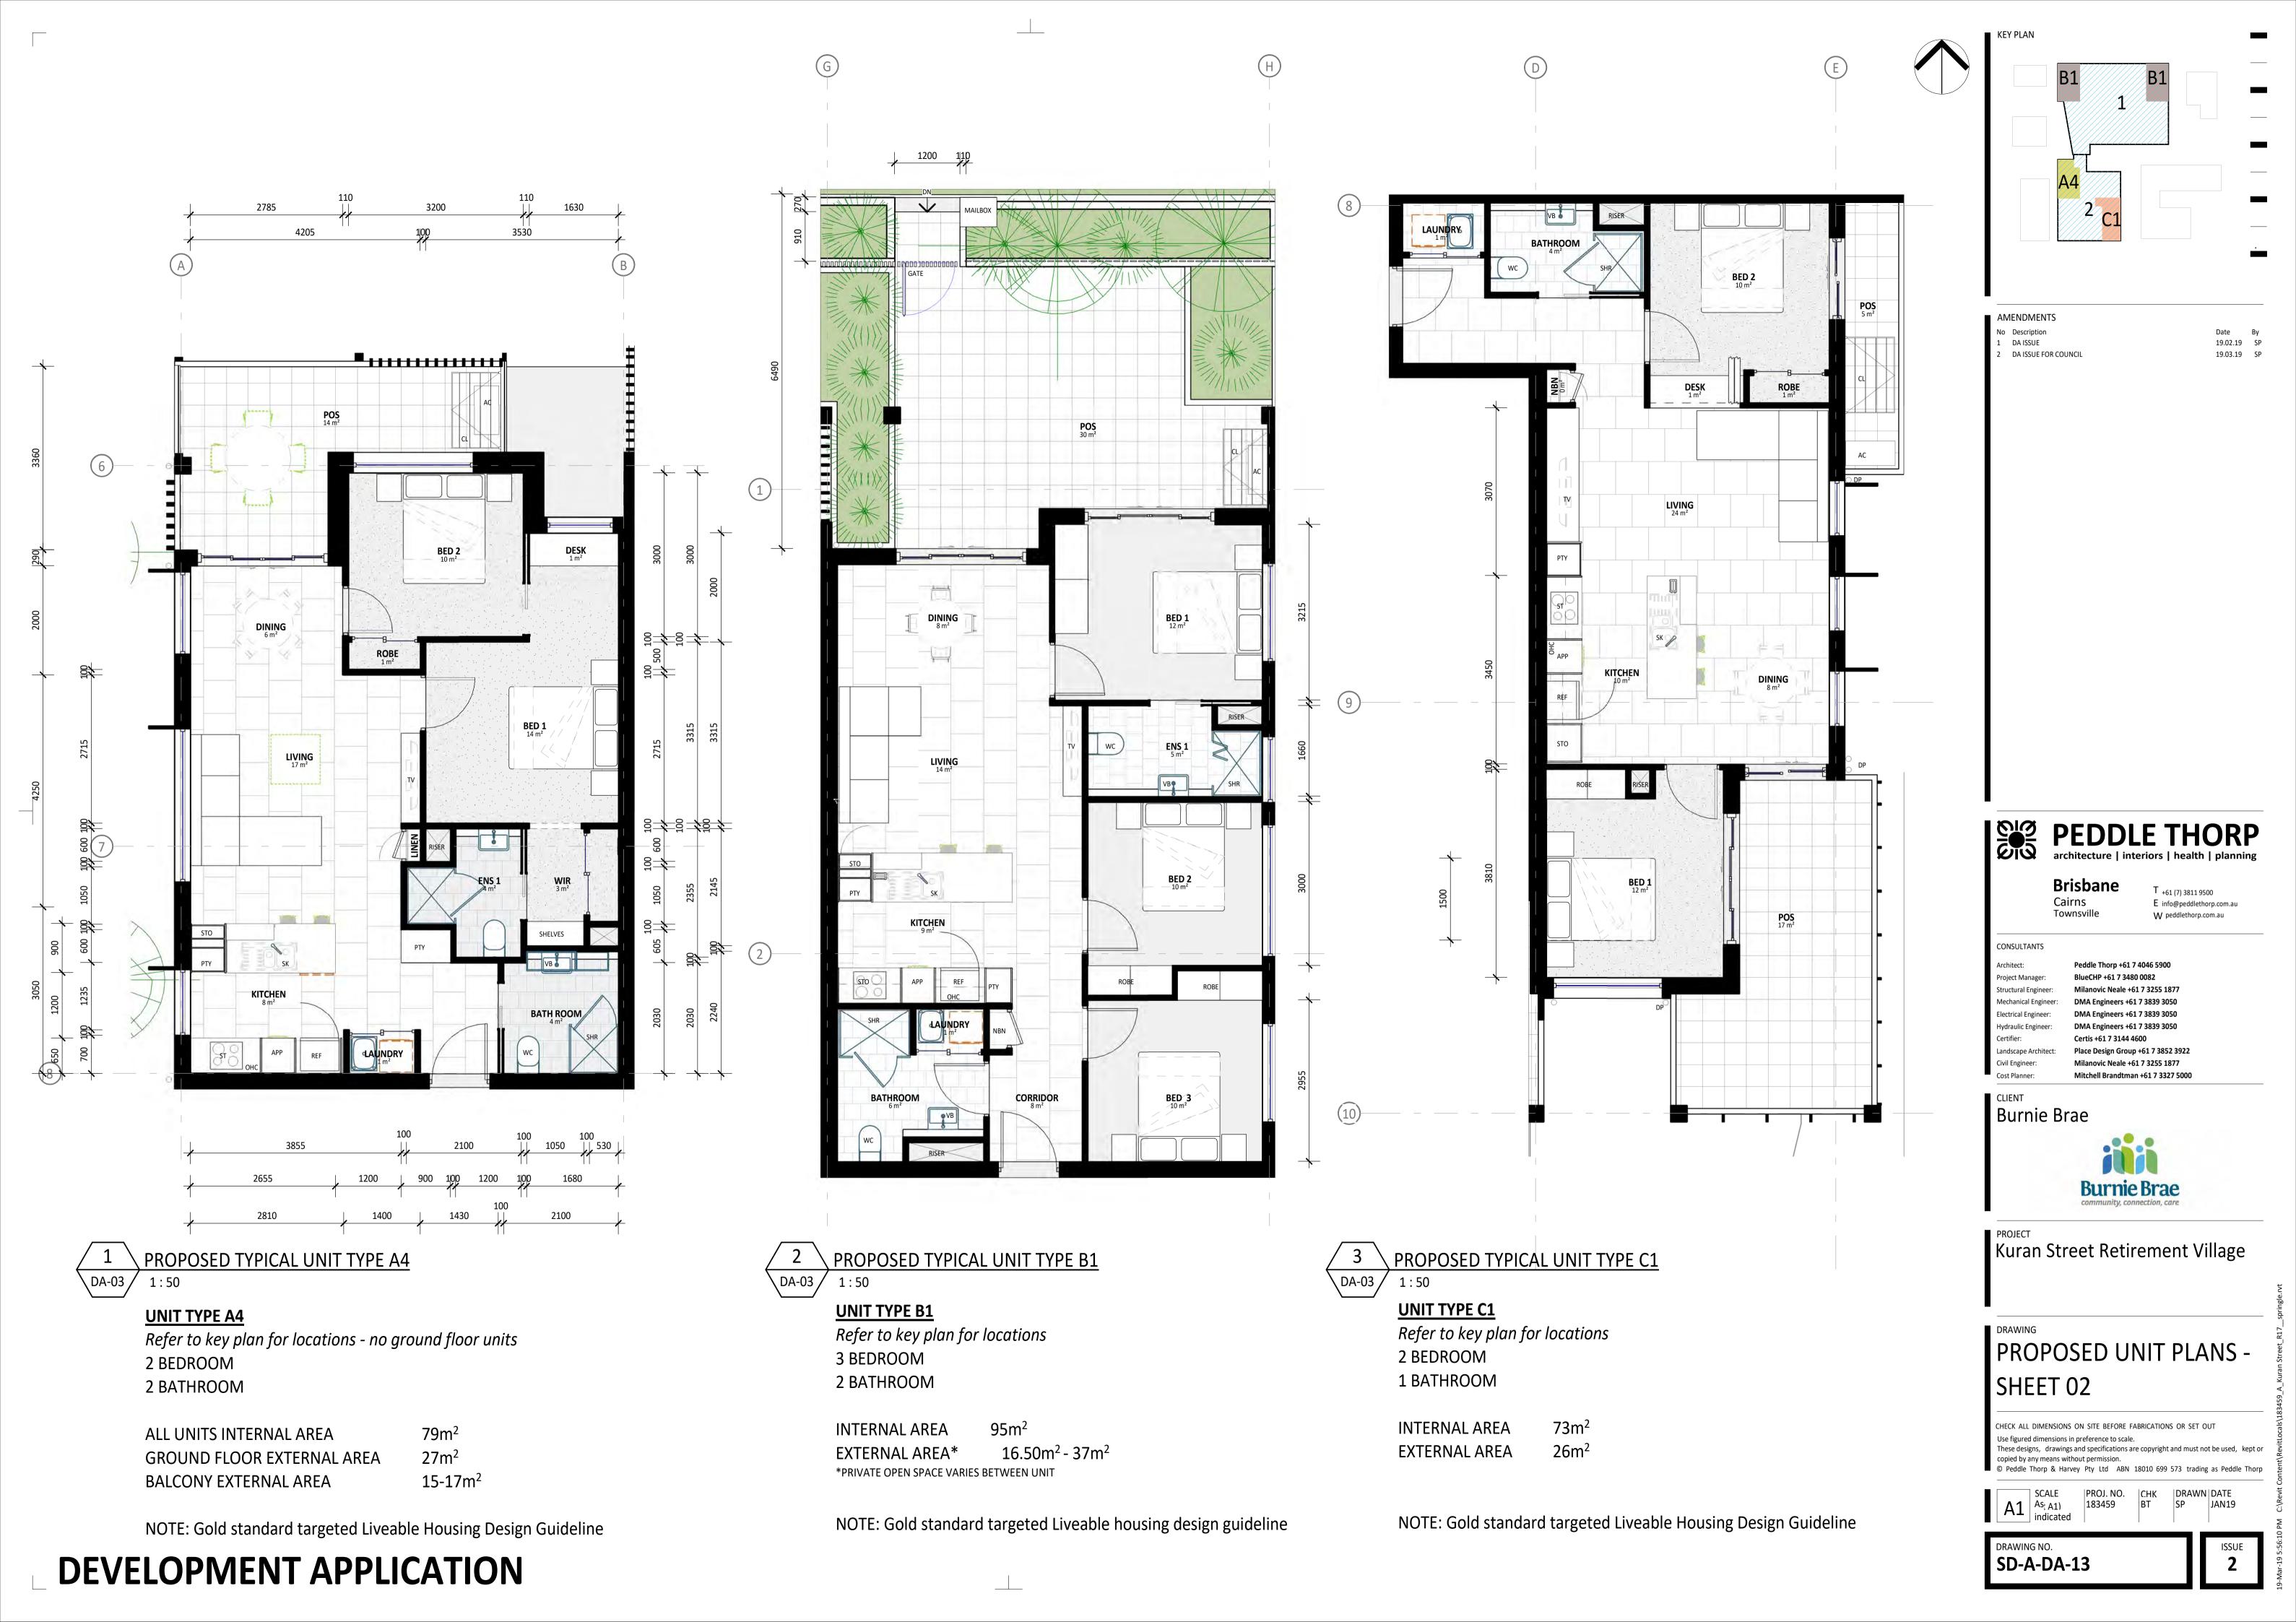

REAR LOADING VEHICLE

REFER TO DRAWINGS SD-A-DA-12 & SD-A-DA-13 FOR APARTMENT TYPE LAYOUTS

NOTE:

Place Design Group +61 7 3852 3922 Mitchell Brandtman +61 7 3327 5000

Kuran Street Retirement Village

CHECK ALL DIMENSIONS ON SITE BEFORE FABRICATIONS OR SET OUT Use figured dimensions in preference to scale. These designs, drawings and specifications are copyright and must not be used, kept or copied by any means without permission.