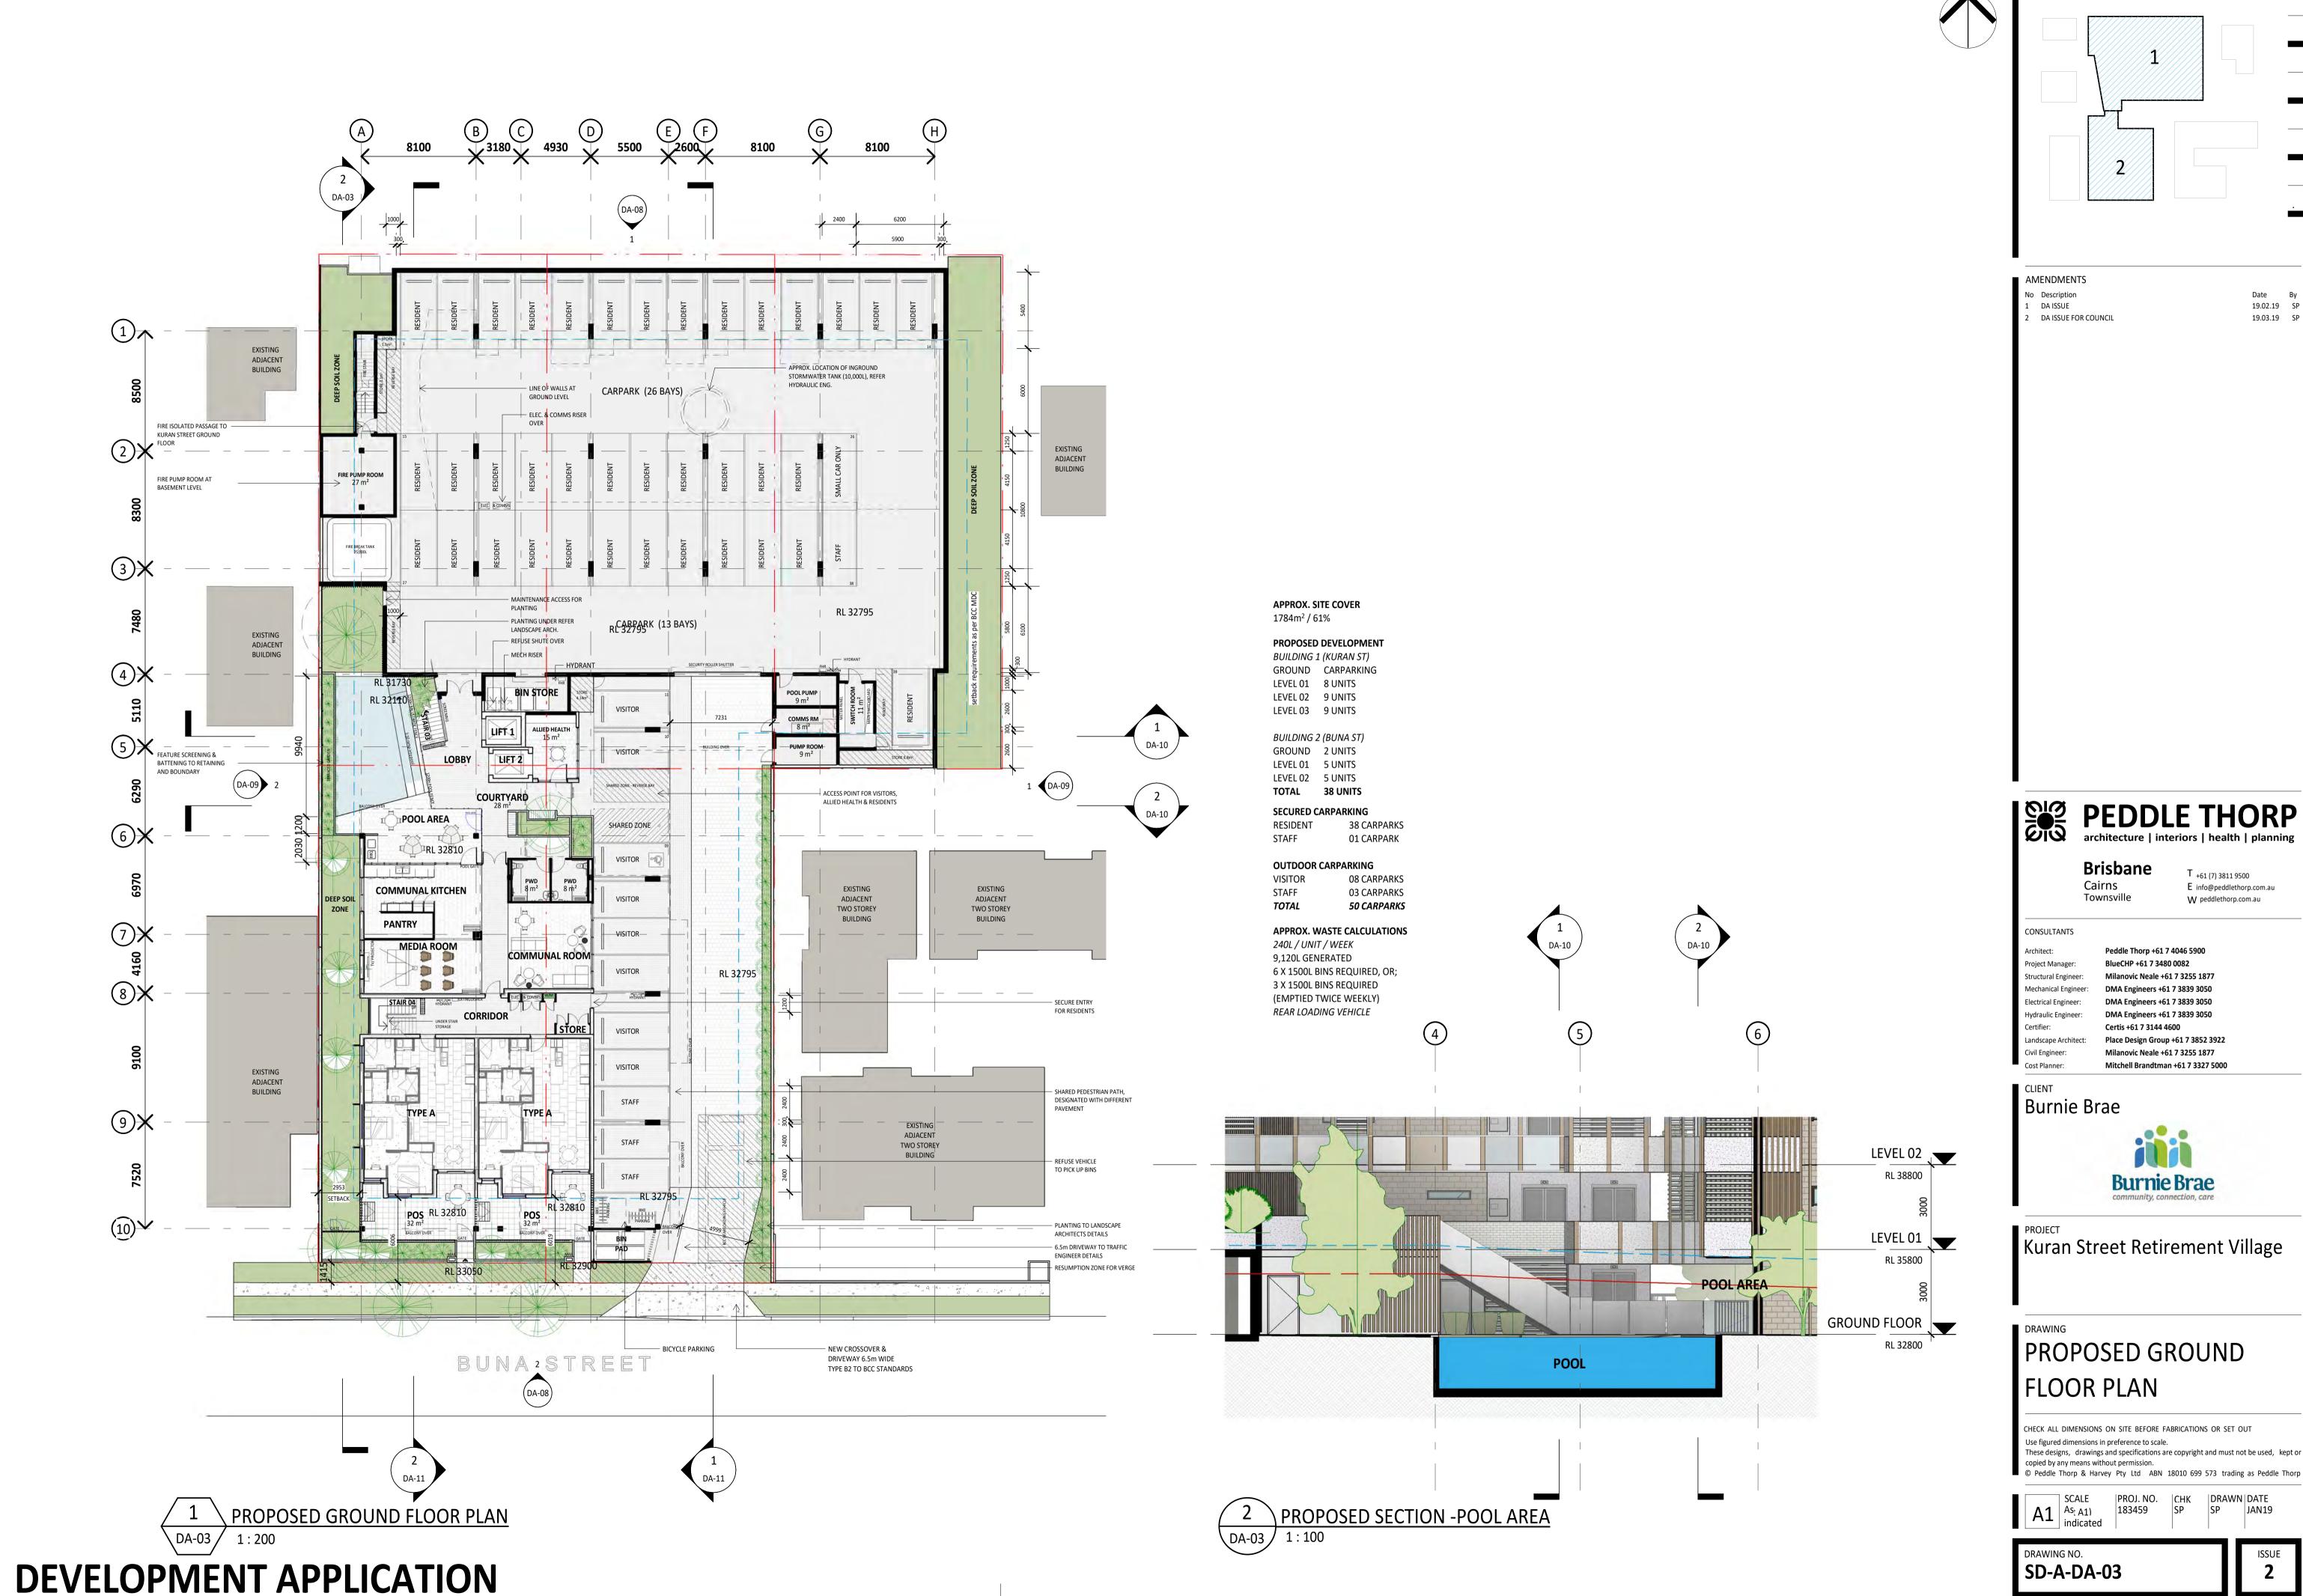

SD-A-DA-02

CONSULTANTS

Place Design Group +61 7 3852 3922 Mitchell Brandtman +61 7 3327 5000

Burnie Brae

Kuran Street Retirement Village

PROPOSED GROUND FLOOR PLAN

CHECK ALL DIMENSIONS ON SITE BEFORE FABRICATIONS OR SET OUT Use figured dimensions in preference to scale. These designs, drawings and specifications are copyright and must not be used, kept or copied by any means without permission.

A1  $AS_t A1$  indicated

PROJ. NO. | CHK | DRAWN | DATE | SP | JAN19

PROPOSED DEVELOPMENT BUILDING 1 (KURAN ST)

GROUND CARPARKING LEVEL 01 8 UNITS LEVEL 02 9 UNITS LEVEL 03 9 UNITS

BUILDING 2 (BUNA ST) GROUND 2 UNITS LEVEL 01 5 UNITS LEVEL 02 5 UNITS

01 CARPARK

**OUTDOOR CARPARKING** 

08 CARPARKS STAFF 03 CARPARKS 50 CARPARKS

APPROX. WASTE CALCULATIONS 240L / UNIT / WEEK 9,120L GENERATED 6 X 1500L BINS REQUIRED, OR; 3 X 1500L BINS REQUIRED (EMPTIED TWICE WEEKLY)

REAR LOADING VEHICLE

REFER TO DRAWINGS SD-A-DA-12 & SD-A-DA-13 FOR APARTMENT TYPE LAYOUTS

NOTE:

Place Design Group +61 7 3852 3922 Mitchell Brandtman +61 7 3327 5000

Kuran Street Retirement Village

CHECK ALL DIMENSIONS ON SITE BEFORE FABRICATIONS OR SET OUT Use figured dimensions in preference to scale. These designs, drawings and specifications are copyright and must not be used, kept or copied by any means without permission.