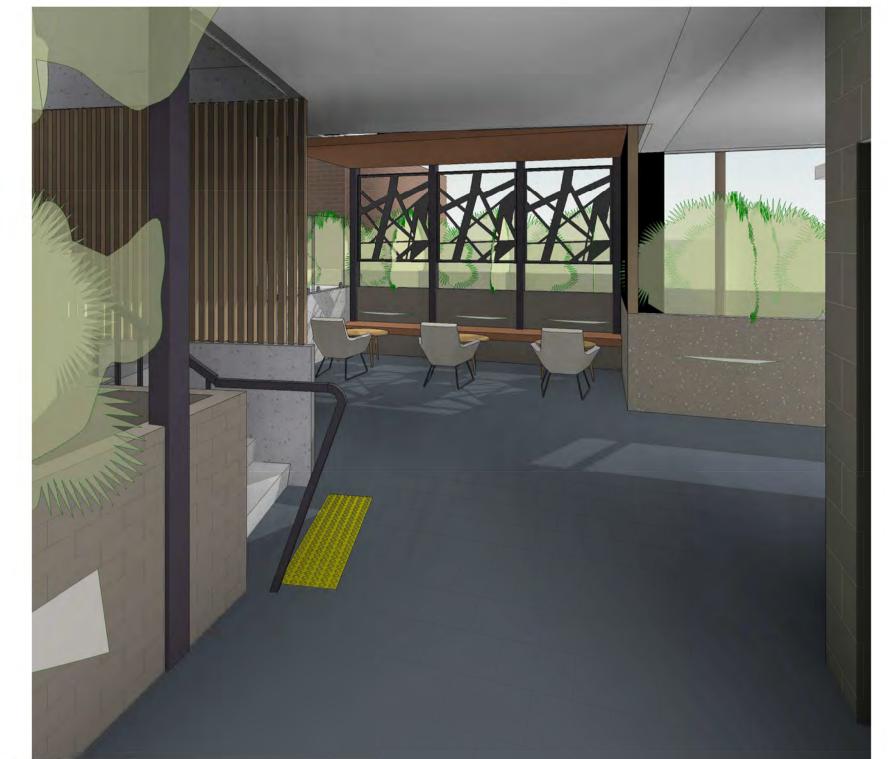

DRAWING NO.

3D VIEW - COMMUNAL SPACE - LEVEL 01

3D VIEW - COMMUNAL BBQ AREA

3D VIEW - BUNA STREET ENTRANCE

3D VIEW - VIEW FROM KURAN STREET

AMENDMENTS No Description 1 DA ISSUE 2 DA ISSUE FOR COUNCIL

Kuran Street Retirement Village