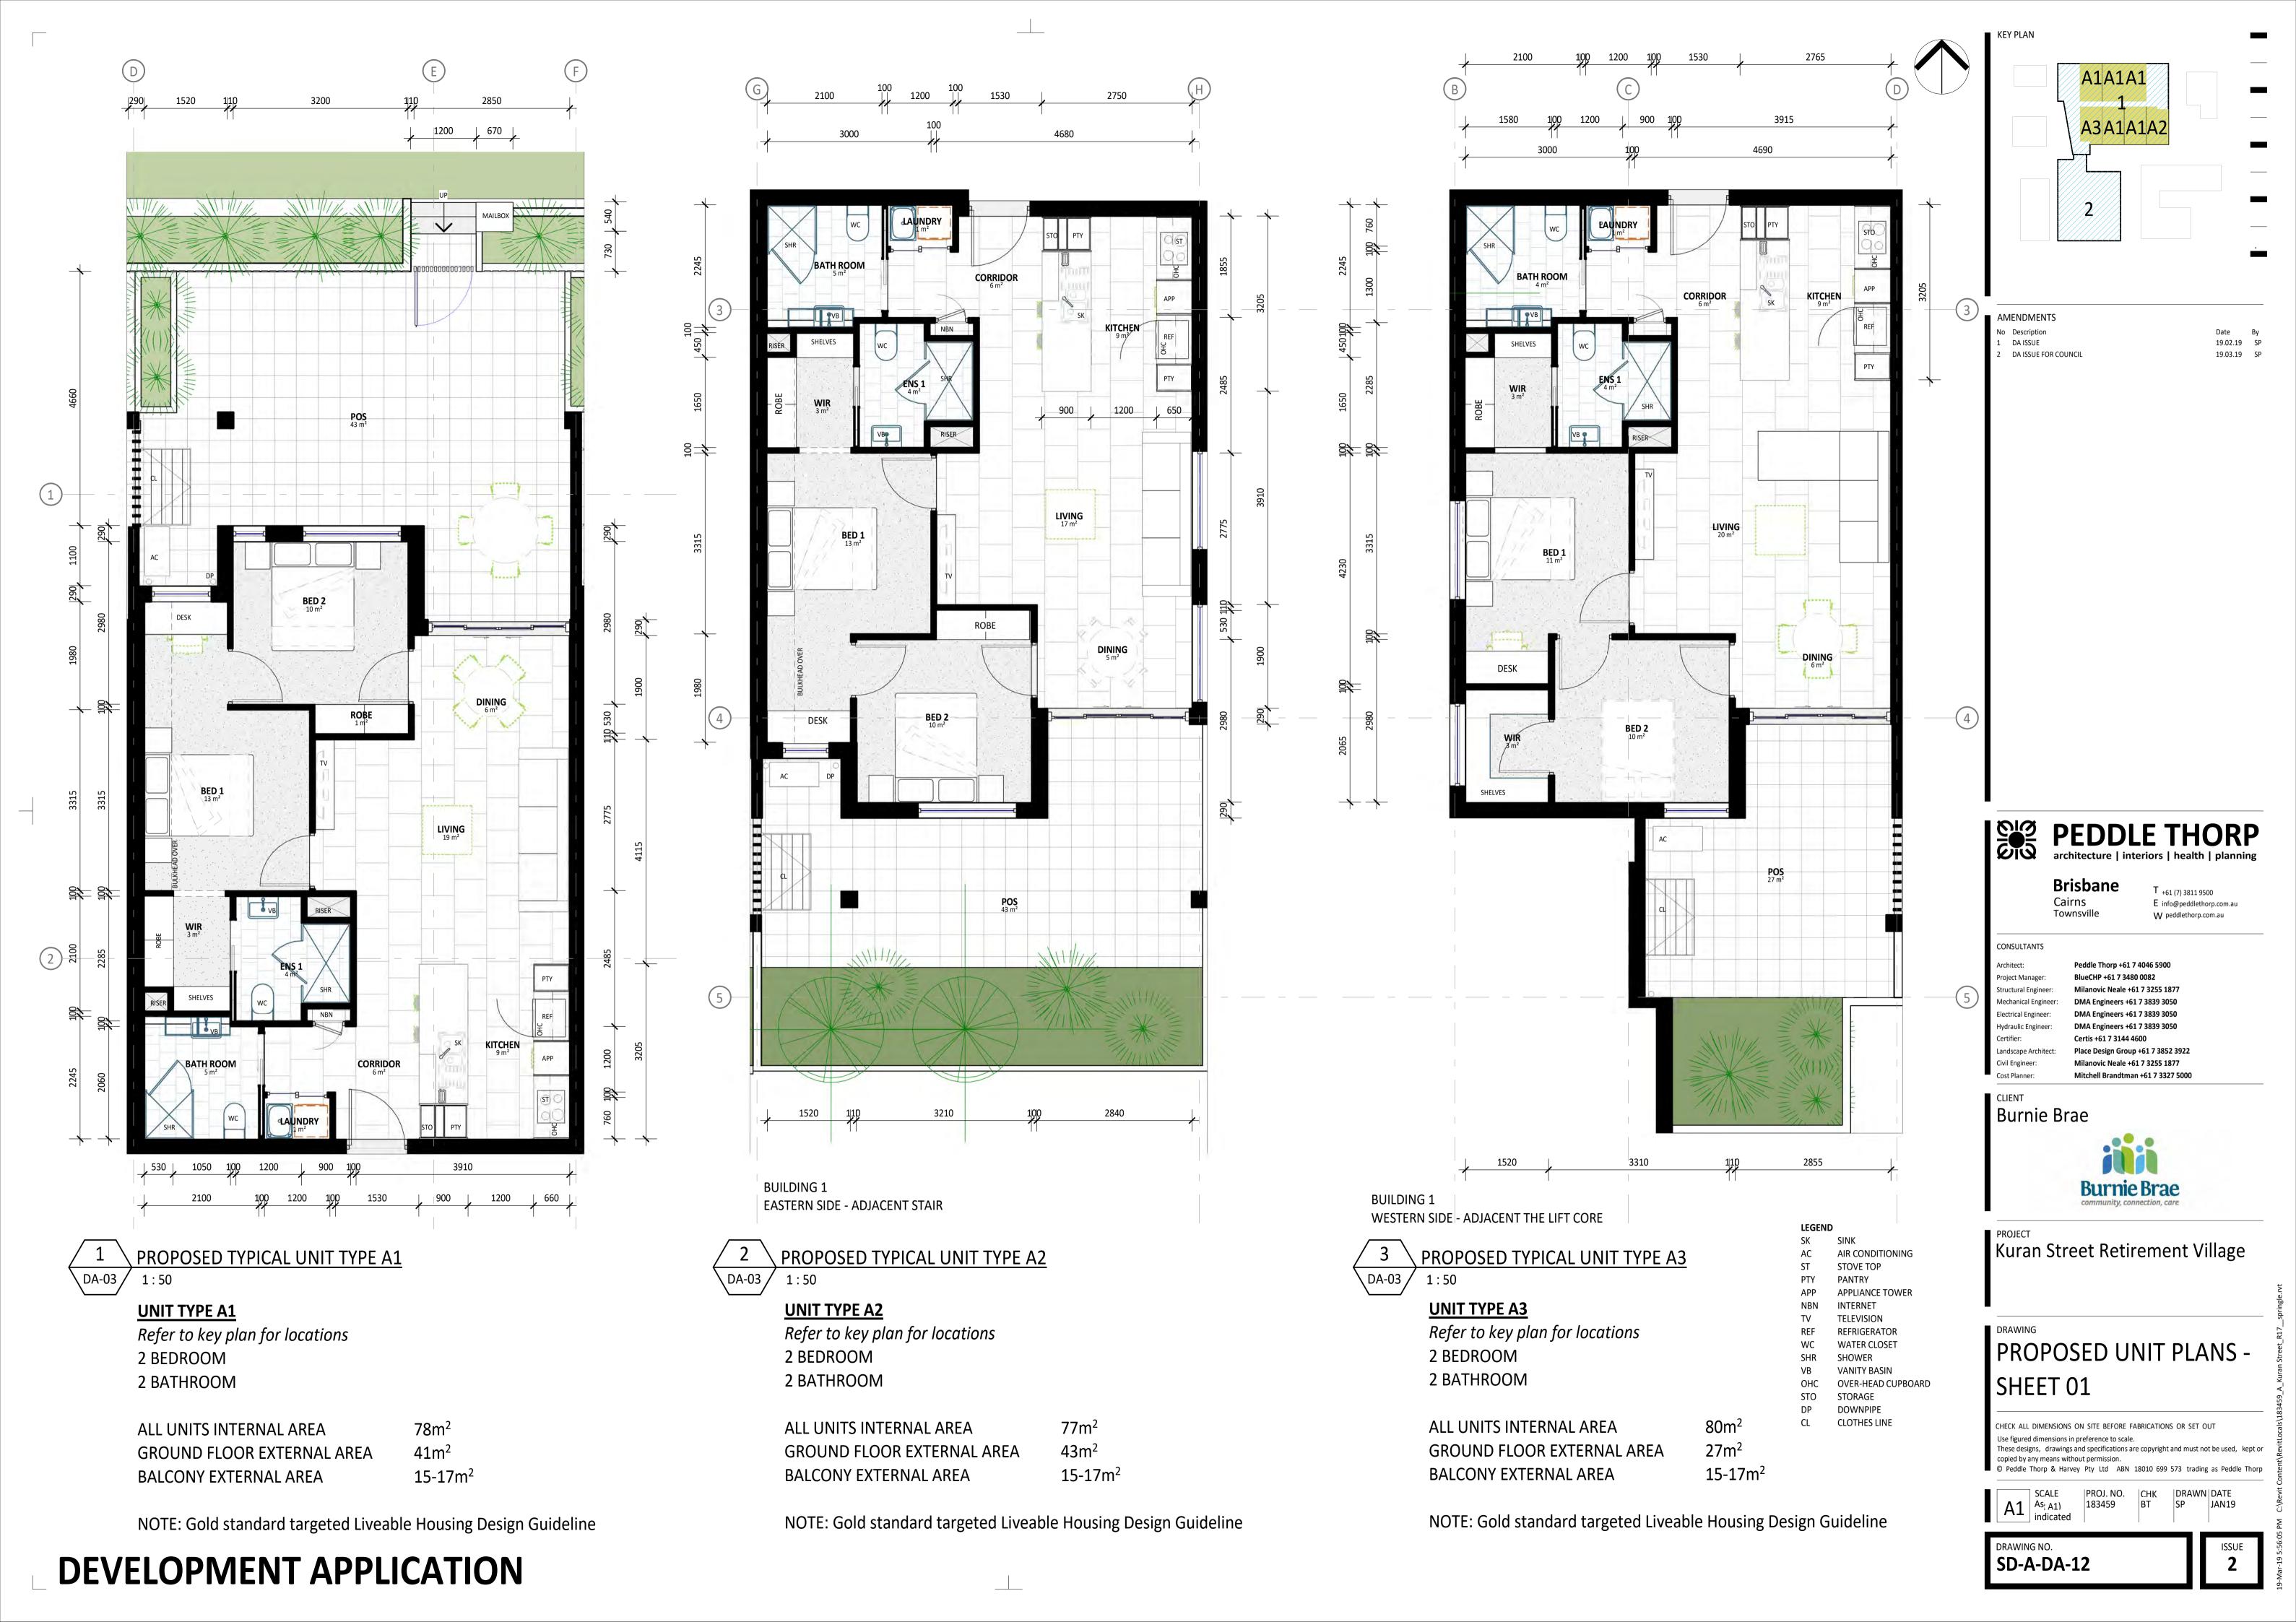

REAR LOADING VEHICLE

REFER TO DRAWINGS SD-A-DA-12 & SD-A-DA-13 FOR APARTMENT TYPE LAYOUTS

NOTE:

Place Design Group +61 7 3852 3922 Mitchell Brandtman +61 7 3327 5000

Kuran Street Retirement Village

CHECK ALL DIMENSIONS ON SITE BEFORE FABRICATIONS OR SET OUT Use figured dimensions in preference to scale. These designs, drawings and specifications are copyright and must not be used, kept or copied by any means without permission.