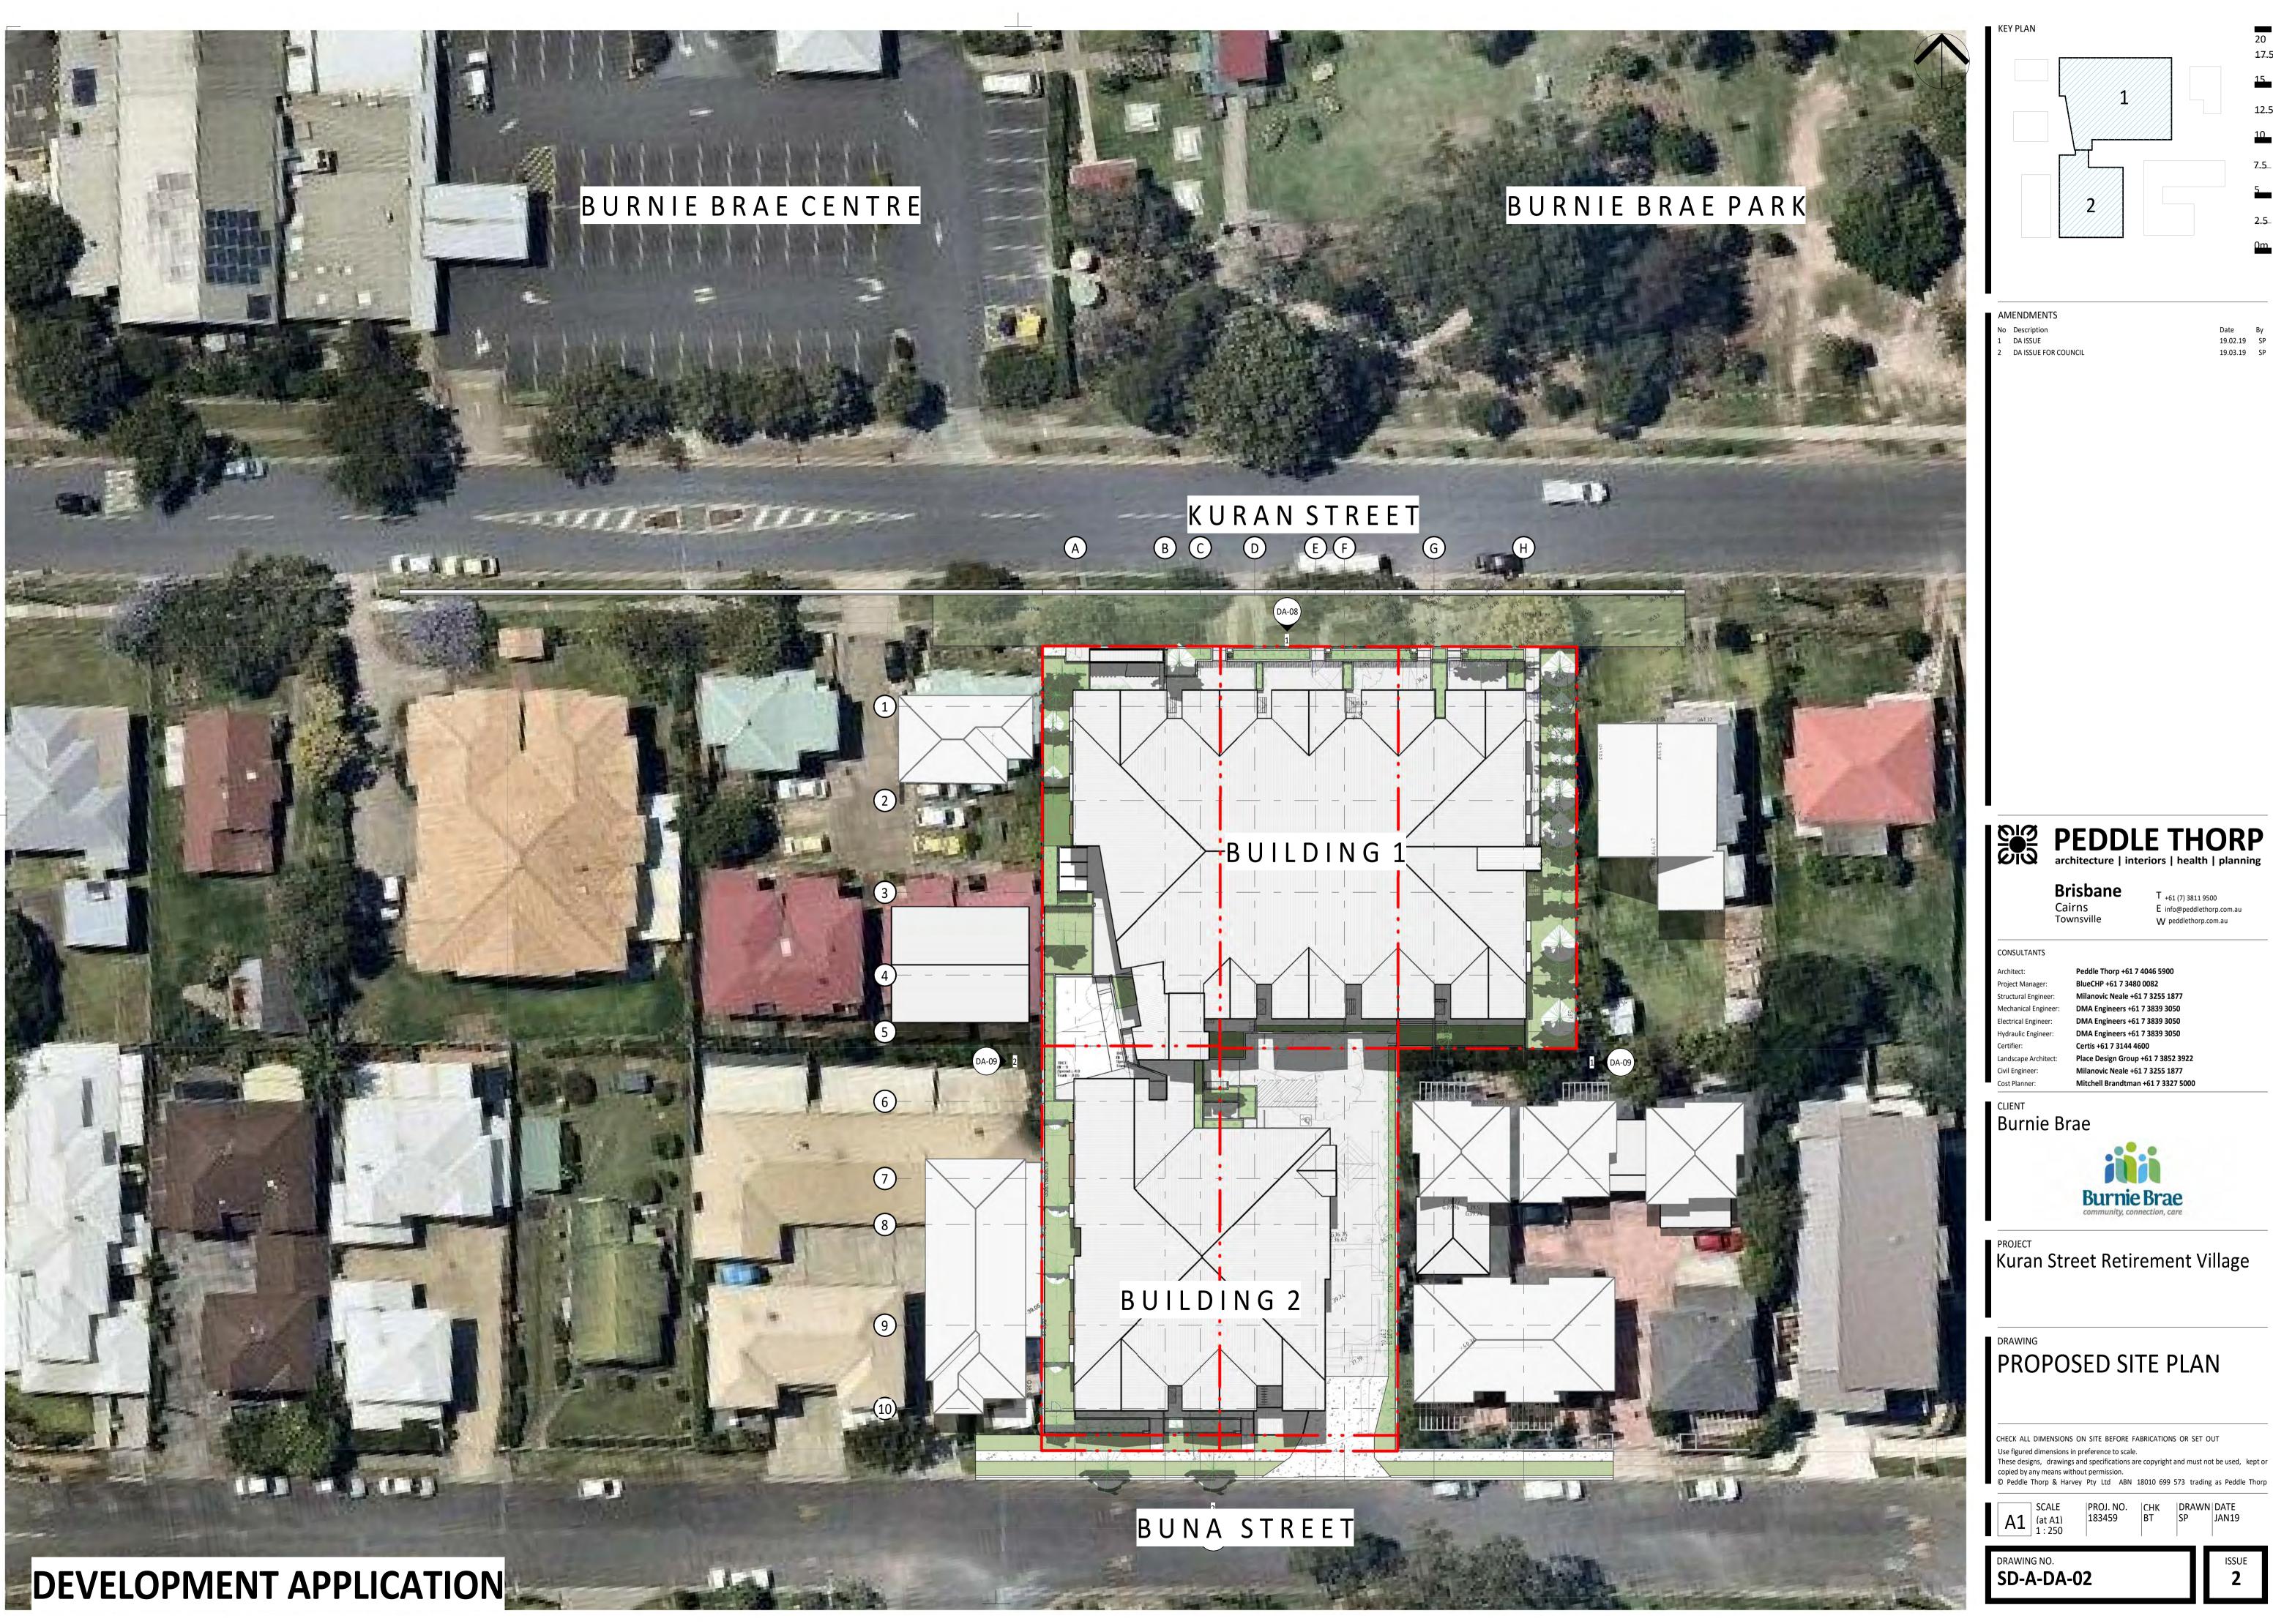

Kuran Street Retirement Village

PROPOSED SITE PLAN

CHECK ALL DIMENSIONS ON SITE BEFORE FABRICATIONS OR SET OUT Use figured dimensions in preference to scale. These designs, drawings and specifications are copyright and must not be used, kept or

SD-A-DA-02

CONSULTANTS

Place Design Group +61 7 3852 3922 Mitchell Brandtman +61 7 3327 5000

Burnie Brae

Kuran Street Retirement Village

PROPOSED GROUND FLOOR PLAN

CHECK ALL DIMENSIONS ON SITE BEFORE FABRICATIONS OR SET OUT Use figured dimensions in preference to scale. These designs, drawings and specifications are copyright and must not be used, kept or copied by any means without permission.

A1  $AS_t A1$  indicated

PROJ. NO. | CHK | DRAWN | DATE | SP | JAN19

PROPOSED DEVELOPMENT BUILDING 1 (KURAN ST)

GROUND CARPARKING LEVEL 01 8 UNITS LEVEL 02 9 UNITS LEVEL 03 9 UNITS

BUILDING 2 (BUNA ST) GROUND 2 UNITS LEVEL 01 5 UNITS LEVEL 02 5 UNITS

01 CARPARK

**OUTDOOR CARPARKING** 

08 CARPARKS STAFF 03 CARPARKS 50 CARPARKS

APPROX. WASTE CALCULATIONS 240L / UNIT / WEEK 9,120L GENERATED 6 X 1500L BINS REQUIRED, OR; 3 X 1500L BINS REQUIRED (EMPTIED TWICE WEEKLY)