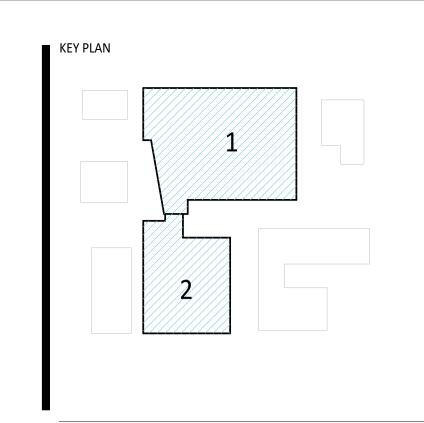

DRAWING NO.

3D VIEW - COMMUNAL SPACE - LEVEL 01

3D VIEW - COMMUNAL BBQ AREA

3D VIEW - BUNA STREET ENTRANCE

3D VIEW - VIEW FROM KURAN STREET

AMENDMENTS No Description 1 DA ISSUE 2 DA ISSUE FOR COUNCIL

Kuran Street Retirement Village

DRAWING NO.

SD-A-DA-20

**DEVELOPMENT APPLICATION** 

DECKING / CLADDING