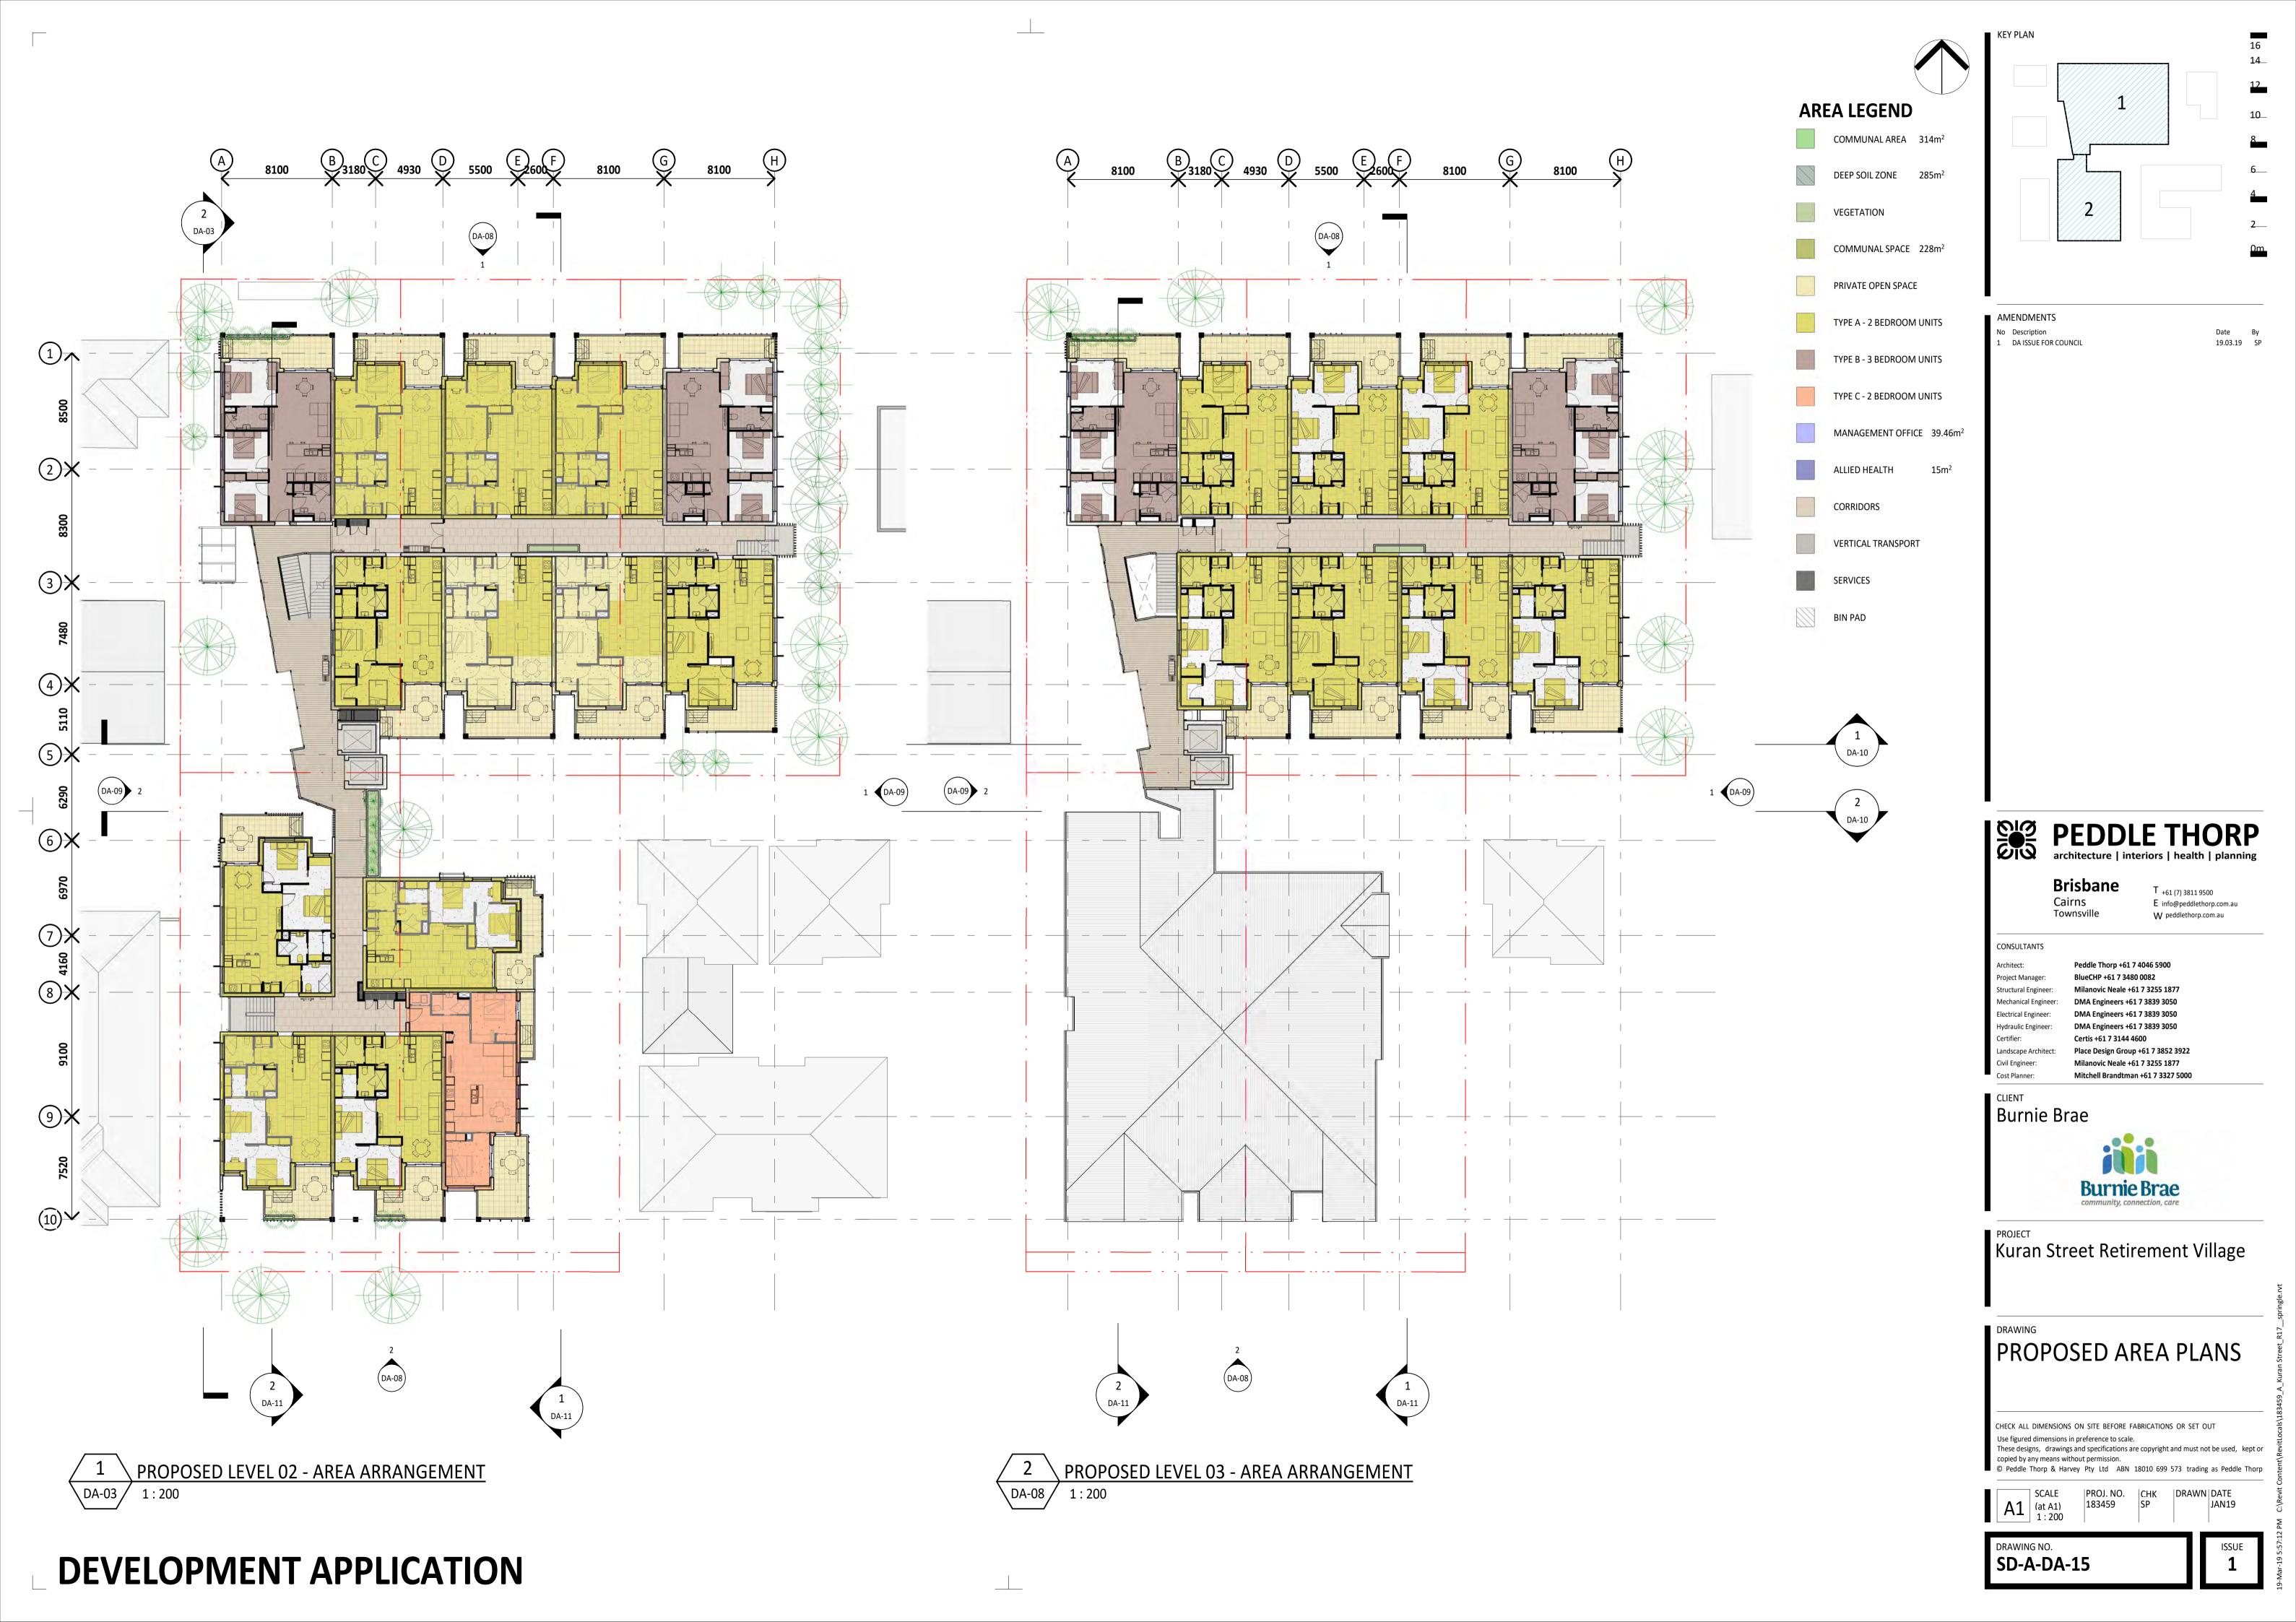

© Peddle Thorp & Harvey Pty Ltd ABN 18010 699 573 trading as Peddle Thorp

PROJ. NO. | CHK | DRAWN | DATE | SP | SP | JAN19

PROPOSED DEVELOPMENT

BUILDING 1 (KURAN ST) GROUND CARPARKING LEVEL 01 8 UNITS LEVEL 02 9 UNITS LEVEL 03 9 UNITS

> BUILDING 2 (BUNA ST) GROUND 2 UNITS LEVEL 01 5 UNITS

LEVEL 02 5 UNITS TOTAL 38 UNITS

01 CARPARK

OUTDOOR CARPARKING

08 CARPARKS STAFF 03 CARPARKS 50 CARPARKS

APPROX. WASTE CALCULATIONS 240L / UNIT / WEEK 9,120L GENERATED 6 X 1500L BINS REQUIRED, OR; 3 X 1500L BINS REQUIRED

(EMPTIED TWICE WEEKLY) REAR LOADING VEHICLE

Cairns Townsville

E info@peddlethorp.com.au W peddlethorp.com.au

CONSULTANTS

Burnie Brae

Mitchell Brandtman +61 7 3327 5000

Kuran Street Retirement Village

PROPOSED LEVEL 02 FLOOR PLAN