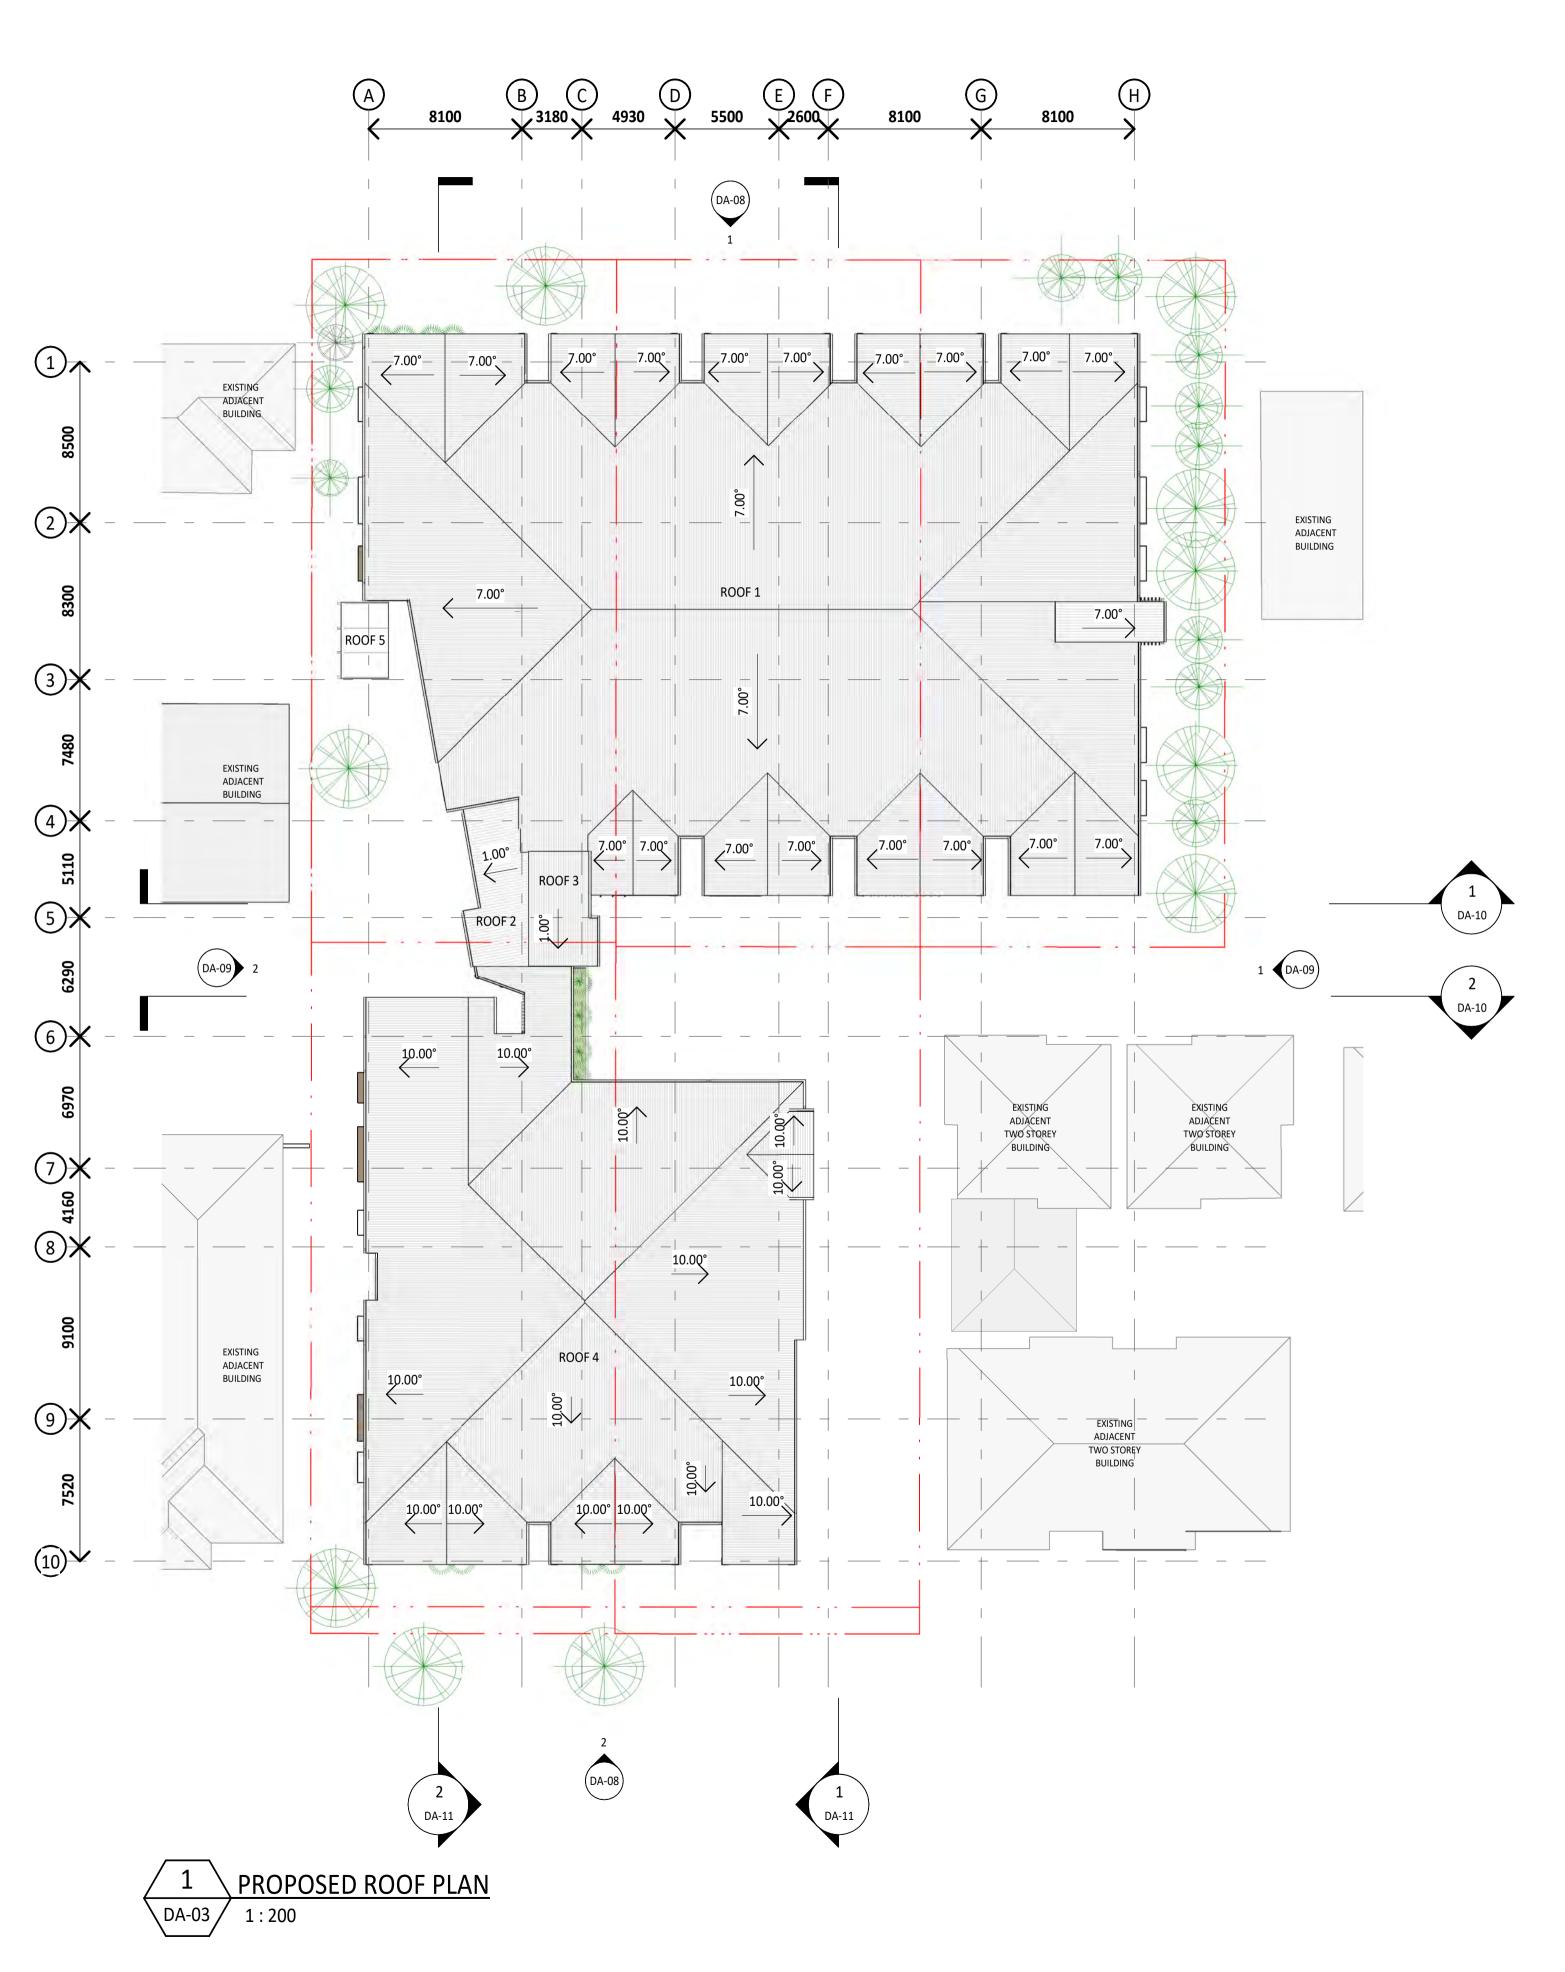

© Peddle Thorp & Harvey Pty Ltd ABN 18010 699 573 trading as Peddle Thorp

A1 Ast A1) indicated

PROJ. NO. | CHK | DRAWN | DATE | SP | JAN19

PROPOSED DEVELOPMENT BUILDING 1 (KURAN ST) GROUND CARPARKING

LEVEL 01 8 UNITS LEVEL 02 9 UNITS LEVEL 03 9 UNITS

BUILDING 2 (BUNA ST) GROUND 2 UNITS LEVEL 01 5 UNITS LEVEL 02 5 UNITS

TOTAL 38 UNITS

01 CARPARK

OUTDOOR CARPARKING

08 CARPARKS STAFF 03 CARPARKS 50 CARPARKS

APPROX. WASTE CALCULATIONS 240L / UNIT / WEEK 9,120L GENERATED 6 X 1500L BINS REQUIRED, OR; 3 X 1500L BINS REQUIRED (EMPTIED TWICE WEEKLY)

REAR LOADING VEHICLE

CONSULTANTS Peddle Thorp +61 7 4046 5900

Mitchell Brandtman +61 7 3327 5000 Burnie Brae

Kuran Street Retirement Village

PROPOSED ROOF LEVEL PLAN

CHECK ALL DIMENSIONS ON SITE BEFORE FABRICATIONS OR SET OUT Use figured dimensions in preference to scale. These designs, drawings and specifications are copyright and must not be used, kept or