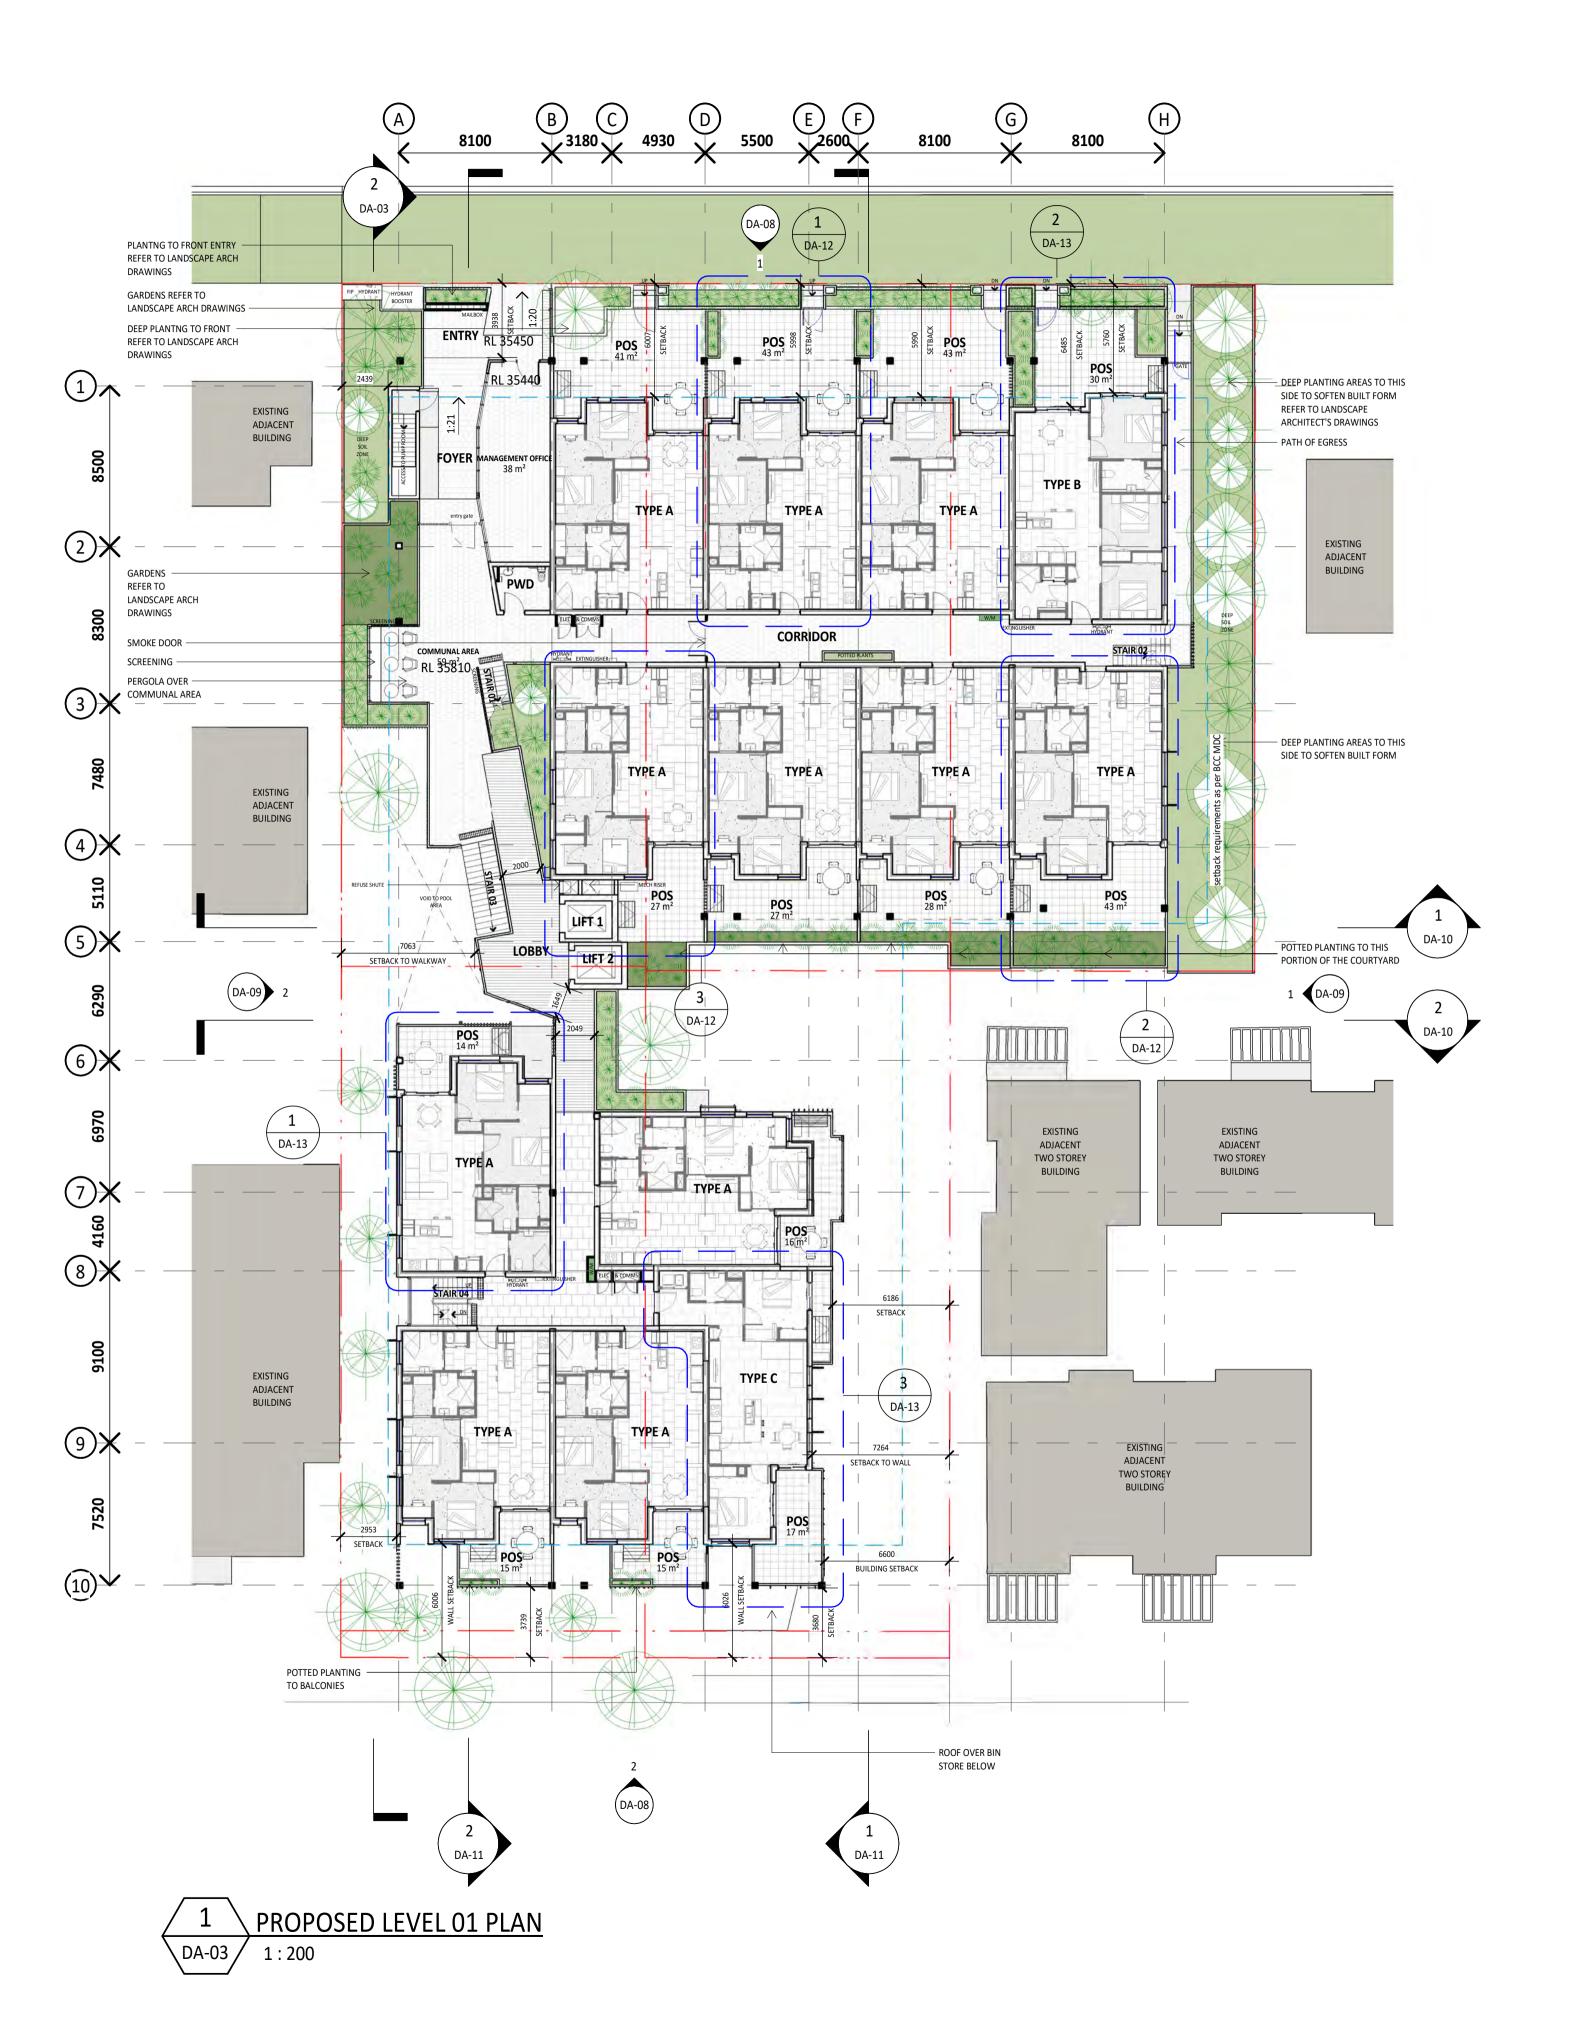

© Peddle Thorp & Harvey Pty Ltd ABN 18010 699 573 trading as Peddle Thorp

PROJ. NO. | CHK | DRAWN | DATE | SP | SP | JAN19

PROPOSED DEVELOPMENT

BUILDING 1 (KURAN ST) GROUND CARPARKING LEVEL 01 8 UNITS LEVEL 02 9 UNITS LEVEL 03 9 UNITS

> BUILDING 2 (BUNA ST) GROUND 2 UNITS LEVEL 01 5 UNITS

LEVEL 02 5 UNITS TOTAL 38 UNITS

01 CARPARK

OUTDOOR CARPARKING

08 CARPARKS STAFF 03 CARPARKS 50 CARPARKS

APPROX. WASTE CALCULATIONS 240L / UNIT / WEEK 9,120L GENERATED 6 X 1500L BINS REQUIRED, OR; 3 X 1500L BINS REQUIRED

(EMPTIED TWICE WEEKLY) REAR LOADING VEHICLE

Cairns Townsville

E info@peddlethorp.com.au W peddlethorp.com.au

CONSULTANTS

Burnie Brae

Mitchell Brandtman +61 7 3327 5000

Kuran Street Retirement Village

PROPOSED LEVEL 02 FLOOR PLAN